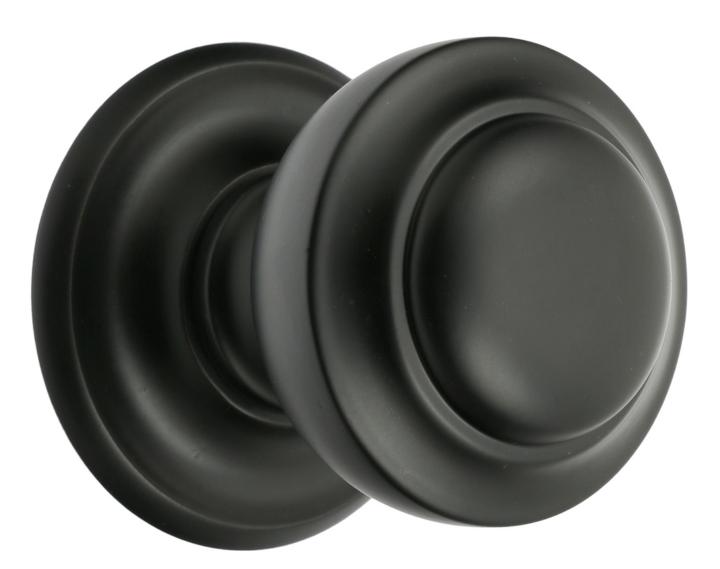

# **Tiered Design Centre Front Door Knob - Matt Black**

#### Description

• Tiered design centre front door knob

Finish

• Matt black

Dimensions

- Backplate Diameter 89mm
- Knob Diameter 73mm