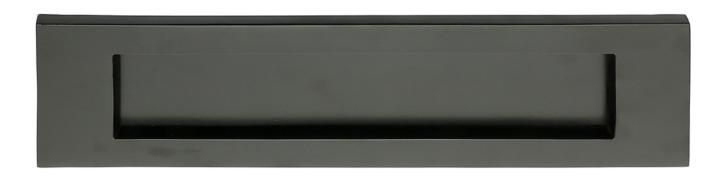

### Plain Letter Plate - 305mm x 97mm - Matt Black

### Description

• 305mm x 97mm plain style letter plate for wooden front doors.

# **Finish**

• Matt black.

## **Base Material**

• Made from solid brass