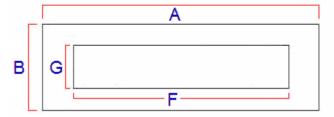

### **Dimensions**

# Back Of The Letter Plate A B C

### Front Of The Letter Plate

- Overall Length (A) 305mm
- Overall Height (B) 97mm
- Bolt centres (C) 268mm
- Internal Hole Width Required (D) 230mm
- Internal Hole Height Required (Including Spring) (E) 65mm
- Aperture Width Externally (F) 230mm
- Aperture Height Externally (G) 54mm