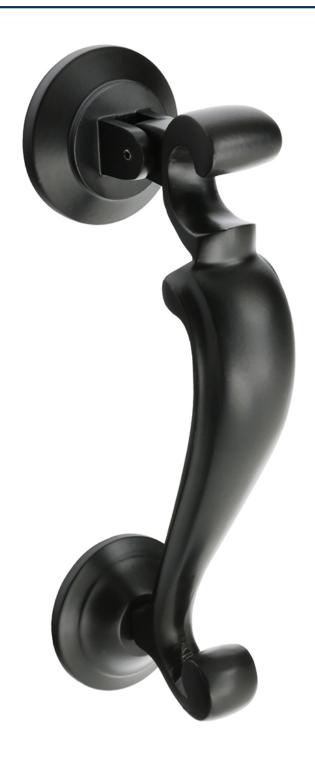

# Slim Doctor Design Front Door Knocker - Matt Black

## **Product Images**

## **Description**

• Slim doctors pattern front door knocker

#### **Finish**

• Matt black

#### Dimensions

- Height 190mm
- Width 49mm
- Backplate diameters 49mm
- Fixing centres 143mm