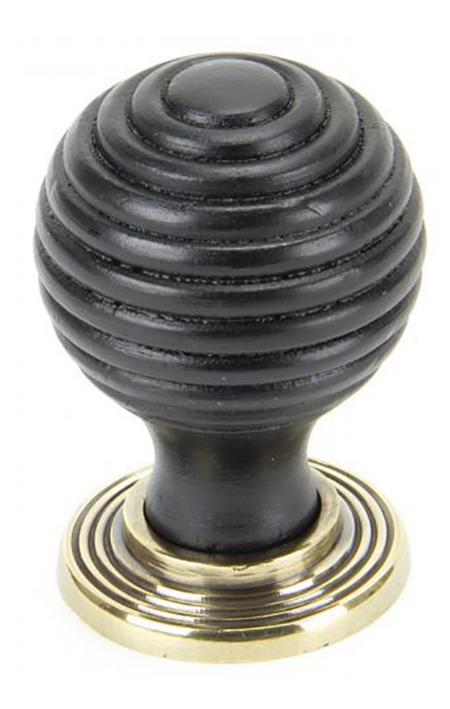

# Beehive Style - Ringed Pattern Reeded Cupboard Door Knob - Two Sizes Available - Ebony & Aged Brass Unlacquered

## **Description**

- Beehive style reeded pattern cupboard door Knob
- This popular design with its ringed pattern is ideal for use on classic or contemporary units including, kitchen cabinet doors, wardrobes, cupboard doors and drawers
- With a ball shape knob and a stepped pattern detail these Knob are great for tying in with 1930's style Art Deco door handles and furniture
- High architectural quality range
- Two piece design, these Knob can be fitted with or with out the backplate rose as required

## **Size Details**

• Available in 2 sizes

Knob Size: 35mm DiameterRose Size: 32mm Diameter

• Projection: 50mm

Knob Size: 38mm DiameterRose Size: 37mm DiameterProjection: 55mm

## **Base Material**

• Rose made from solid brass

## **Finish Details**

• Ebony & Aged Brass Unlacquered