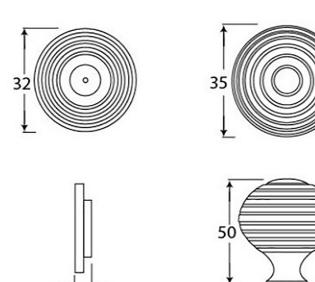

## **Product Images**

## **Size Details**

• Available in 2 sizes

Knob Size: 35mm DiameterRose Size: 32mm Diameter

• Projection: 50mm

Knob Size: 38mm DiameterRose Size: 37mm DiameterProjection: 55mm