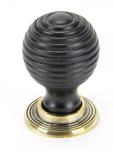

## **Product Images**

## **Description**

- Beehive style reeded pattern cupboard door Knob
- This popular design with its ringed pattern is ideal for use on classic or contemporary units including, kitchen cabinet doors, wardrobes, cupboard doors and drawers
- With a ball shape knob and a stepped pattern detail these Knob are great for tying in with 1930's style Art Deco door handles and furniture
- High architectural quality range
- Two piece design, these Knob can be fitted with or with out the backplate rose as required