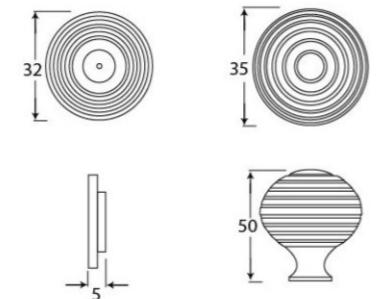

## **Product Images**

## **Size Details**

• Available in 2 sizes

Knob Size: 35mm DiameterRose Size: 32mm Diameter

• Projection: 50mm

Knob Size: 38mm DiameterRose Size: 37mm DiameterProjection: 55mm

## **Fixings**

• This cupboard knob is fitted via a M4 bolt from the rear of the door / drawer - see below diagram

- Bolt through fixings provide a superior strong fixing allowing this knob to be fitted to tall or heavy doors
- Comes supplied with a 25mm long bolt suitable for use on 18mm thick doors
- For doors thicker then 18mm, longer M4 fixing bolts are available to buy separately (See related products below)