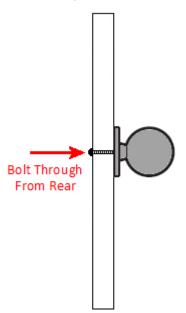

## **Fixings**

• This cupboard knob is fitted via a M4 bolt from the rear of the door / drawer - see below diagram

- Bolt through fixings provide a superior strong fixing allowing this knob to be fitted to tall or heavy doors
- Comes supplied with a 25mm long bolt suitable for use on 18mm thick doors
- For doors thicker then 18mm, longer M4 fixing bolts are available to buy separately (See related products below)