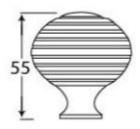

# Beehive Style - Ringed Pattern Reeded Cupboard Door Knob - Two Sizes Available - Ebony & Aged Brass Unlacquered

## **Description**

- Beehive style reeded pattern cupboard door Knob
- This popular design with its ringed pattern is ideal for use on classic or contemporary units including, kitchen cabinet doors, wardrobes, cupboard doors and drawers
- With a ball shape knob and a stepped pattern detail these Knob are great for tying in with 1930's style Art Deco door handles and furniture
- High architectural quality range
- Two piece design, these Knob can be fitted with or with out the backplate rose as required

## **Size Details**

• Available in 2 sizes

Knob Size: 35mm DiameterRose Size: 32mm Diameter

• Projection: 50mm

Knob Size: 38mm DiameterRose Size: 37mm DiameterProjection: 55mm