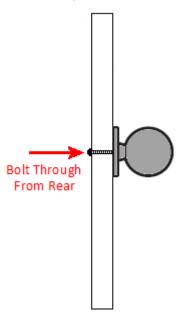

## **Fixings**

• This cupboard knob is fitted via a M4 bolt from the rear of the door / drawer - see below diagram

- Bolt through fixings provide a superior strong fixing allowing this knob to be fitted to tall or heavy doors
- Comes supplied with a 25mm long bolt suitable for use on 18mm thick doors
- For doors thicker then 18mm, longer M4 fixing bolts are available to buy separately (See related products below)