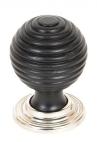

# Beehive Style - Ringed Pattern Reeded Cupboard Door Knob - Two Sizes Available - Ebony & Polished Nickel

#### **Description**

- Beehive style reeded pattern cupboard door Knob
- This popular design with its ringed pattern is ideal for use on classic or contemporary units including, kitchen cabinet doors, wardrobes, cupboard doors and drawers
- With a ball shape knob and a stepped pattern detail these Knob are great for tying in with 1930's style Art Deco door handles and furniture
- High architectural quality range
- Two piece design, these Knob can be fitted with or with out the backplate rose as required

### **Finish Details**

• Ebony & Polished Nickel