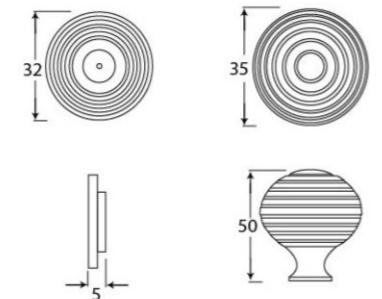

#### **Product Images**

## **Size Details**

• Available in 2 sizes

Knob Size: 35mm DiameterRose Size: 32mm Diameter

• Projection: 50mm

Knob Size: 38mm DiameterRose Size: 37mm Diameter

• Projection: 55mm