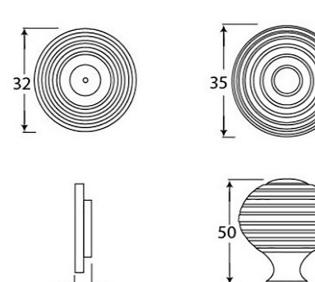

#### **Product Images**

## **Size Details**

• Available in 2 sizes

Knob Size: 35mm DiameterRose Size: 32mm Diameter

• Projection: 50mm

Knob Size: 38mm DiameterRose Size: 37mm Diameter

• Projection: 55mm