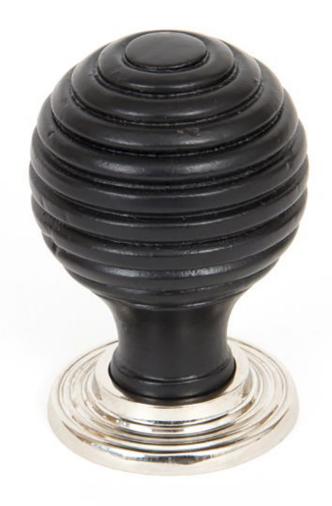

# Beehive Style - Ringed Pattern Reeded Cupboard Door Knob - Two Sizes Available - Ebony & Polished Nickel

#### **Description**

- Beehive style reeded pattern cupboard door Knob
- This popular design with its ringed pattern is ideal for use on classic or contemporary units including, kitchen cabinet doors, wardrobes, cupboard doors and drawers
- With a ball shape knob and a stepped pattern detail these Knob are great for tying in with 1930's style Art Deco door handles and furniture
- High architectural quality range
- Two piece design, these Knob can be fitted with or with out the backplate rose as required

### **Finish Details**

• Ebony & Polished Nickel