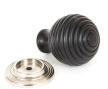

# Beehive Style - Ringed Pattern Reeded Cupboard Door Knob - Two Sizes Available - Ebony & Polished Nickel

#### **Description**

- Beehive style reeded pattern cupboard door Knob
- This popular design with its ringed pattern is ideal for use on classic or contemporary units including, kitchen cabinet doors, wardrobes, cupboard doors and drawers
- With a ball shape knob and a stepped pattern detail these Knob are great for tying in with 1930's style Art Deco door handles and furniture
- High architectural quality range
- Two piece design, these Knob can be fitted with or with out the backplate rose as required

### **Finish Details**

• Ebony & Polished Nickel