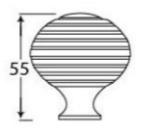

# Beehive Style - Ringed Pattern Reeded Cupboard Door Knob - Two Sizes Available - Ebony & Polished Nickel

#### **Description**

- Beehive style reeded pattern cupboard door Knob
- This popular design with its ringed pattern is ideal for use on classic or contemporary units including, kitchen cabinet doors, wardrobes, cupboard doors and drawers
- With a ball shape knob and a stepped pattern detail these Knob are great for tying in with 1930's style Art Deco door handles and furniture
- High architectural quality range
- Two piece design, these Knob can be fitted with or with out the backplate rose as required

## **Size Details**

• Available in 2 sizes

Knob Size: 35mm DiameterRose Size: 32mm Diameter

• Projection: 50mm

Knob Size: 38mm DiameterRose Size: 37mm Diameter

• Projection: 55mm