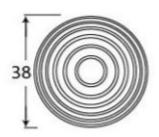

## **Size Details**

• Available in 2 sizes

Knob Size: 35mm DiameterRose Size: 32mm Diameter

• Projection: 50mm

Knob Size: 38mm DiameterRose Size: 37mm Diameter

• Projection: 55mm