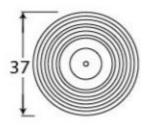

## **Size Details**

• Available in 2 sizes

Knob Size: 35mm DiameterRose Size: 32mm Diameter

• Projection: 50mm

Knob Size: 38mm DiameterRose Size: 37mm Diameter

• Projection: 55mm