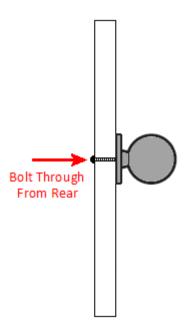

# **Fixings**

• This cupboard knob is fitted via a M4 bolt from the rear of the door / drawer - see below diagram

- Bolt through fixings provide a superior strong fixing allowing this knob to be fitted to tall or heavy doors
- Comes supplied with a 25mm long bolt suitable for use on 18mm thick doors
- For doors thicker then 18mm, longer M4 fixing bolts are available to buy separately (See related products below)