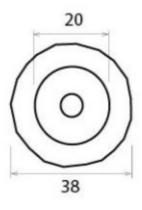

## **Size Details**

• Available in 2 sizes

- Knob Size: 33mm Diameter
- Projection: 28mm

• Knob Size: 38mm Diameter

• Projection: 30mm