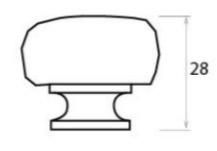

## **Size Details**

• Available in 2 sizes

- Knob Size: 33mm Diameter
- Projection: 28mm

• Knob Size: 38mm Diameter

• Projection: 30mm