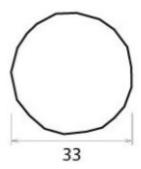

## **Size Details**

• Available in 2 sizes

- Knob Size: 33mm Diameter
- Projection: 28mm

• Knob Size: 38mm Diameter

• Projection: 30mm