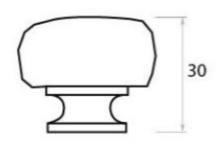

## **Size Details**

• Available in 2 sizes

- Knob Size: 33mm Diameter
- Projection: 28mm

• Knob Size: 38mm Diameter

• Projection: 30mm