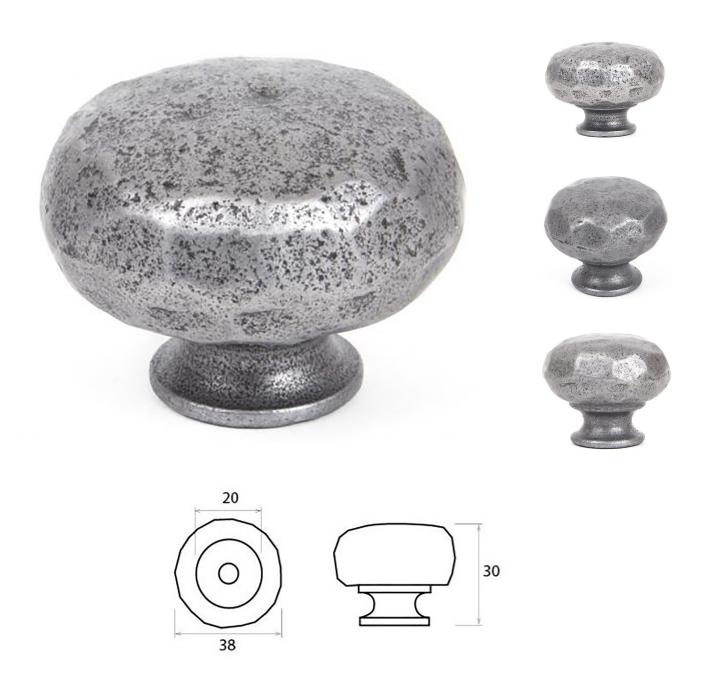

### **Product Images**

### **Description**

- Elan hammered cupboard door Knob
- The unique effect is achieved by individually hammering each product by hand
- Natural smooth products are made from a natural cast iron and finished with a clear matt lacquer
- High architectural quality range

## **Size Details**

• Available in 2 sizes

- Knob Size: 33mm Diameter
- Projection: 28mm

• Knob Size: 38mm Diameter

• Projection: 30mm