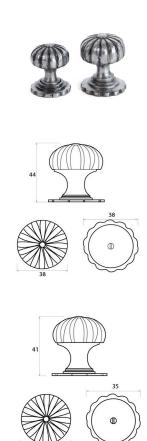

## **Size Details**

• Available in 2 sizes

Overall Size: 32mm DiameterBase Size: 35mm Diameter

• Projection: 41mm

- Overall Size: 38mm Diameter
- Base Size: 38mm Diameter
- Projection: 44mm