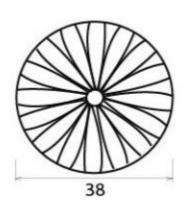

### Flower Design Cupboard Door Knob - Two Sizes Available - Natural Smooth Cast Iron

#### **Product Images**

- Flower design cupboard door Knob
- The unique effect is achieved by individually hammering each product by hand
- Natural smooth products are made from a natural cast iron and finished with a clear matt lacquer
- High architectural quality range

## **Size Details**

• Available in 2 sizes

Overall Size: 32mm DiameterBase Size: 35mm Diameter

• Projection: 41mm

- Overall Size: 38mm Diameter
- Base Size: 38mm Diameter
- Projection: 44mm