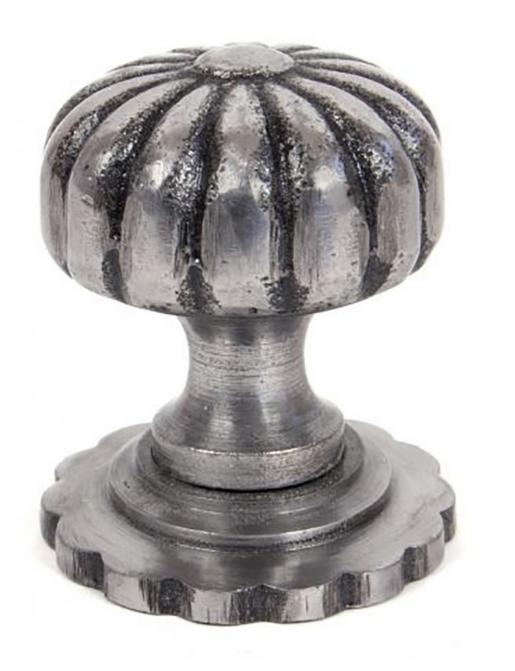

### Flower Design Cupboard Door Knob - Two Sizes Available - Natural Smooth Cast Iron

#### **Product Images**

- Flower design cupboard door Knob
- The unique effect is achieved by individually hammering each product by hand
- Natural smooth products are made from a natural cast iron and finished with a clear matt lacquer
- High architectural quality range