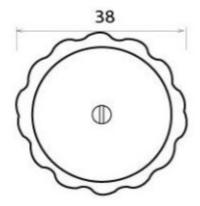

### Flower Design Cupboard Door Knob - Two Sizes Available - Natural Smooth Cast Iron

#### **Product Images**

- Flower design cupboard door Knob
- The unique effect is achieved by individually hammering each product by hand
- Natural smooth products are made from a natural cast iron and finished with a clear matt lacquer
- High architectural quality range

## **Size Details**

• Available in 2 sizes

Overall Size: 32mm DiameterBase Size: 35mm Diameter

• Projection: 41mm

- Overall Size: 38mm Diameter
- Base Size: 38mm Diameter
- Projection: 44mm