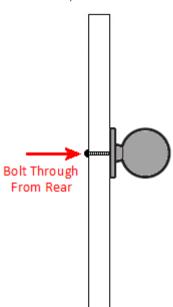

# **Fixings**

 $\bullet\,$  This cupboard knob is fitted via a M4 bolt from the rear of the door / drawer - see below diagram

• Bolt through fixings provide a superior strong fixing allowing this knob to be fitted to tall or heavy doors

- Comes supplied with a 25mm long bolt suitable for use on 18mm thick doors
- For doors thicker then 18mm, longer M4 fixing bolts are available to buy separately (See related products below)