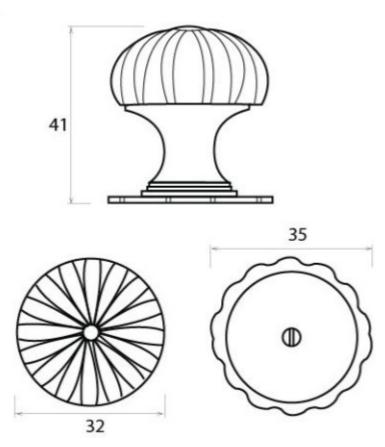

## **Size Details**

• Available in 2 sizes

Overall Size: 32mm DiameterBase Size: 35mm Diameter

• Projection: 41mm

- Overall Size: 38mm Diameter
- Base Size: 38mm Diameter
- Projection: 44mm