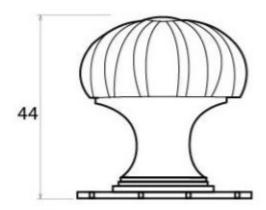

## **Size Details**

• Available in 2 sizes

Overall Size: 32mm DiameterBase Size: 35mm Diameter

• Projection: 41mm

- Overall Size: 38mm Diameter
- Base Size: 38mm Diameter
- Projection: 44mm