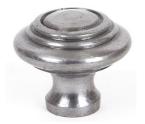

#### **Product Images**

- Ringed Pattern cupboard door Knob
- The unique effect is achieved by individually hammering each product by hand
- Natural smooth products are made from a natural cast iron and finished with a clear matt lacquer
- High architectural quality range

## **Finish Details**

• Natural Smooth Cast Iron