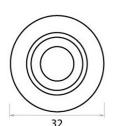

## **Size Details**

• Available in 2 sizes

- Overall Size: 32mm Diameter
- Base Size: 16mm Diameter
- Projection: 29mm

Overall Size: 38mm DiameterBase Size: 16mm Diameter

• Projection: 36mm