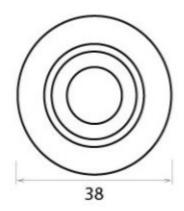

## **Size Details**

• Available in 2 sizes

- Overall Size: 32mm Diameter
- Base Size: 16mm Diameter
- Projection: 29mm

Overall Size: 38mm DiameterBase Size: 16mm Diameter

• Projection: 36mm