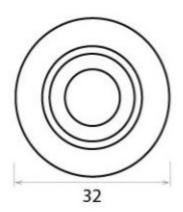

## **Size Details**

• Available in 2 sizes

- Overall Size: 32mm Diameter
- Base Size: 16mm Diameter
- Projection: 29mm

Overall Size: 38mm DiameterBase Size: 16mm Diameter

• Projection: 36mm