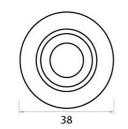

## **Size Details**

• Available in 2 sizes

- Overall Size: 32mm Diameter
- Base Size: 16mm Diameter
- Projection: 29mm

Overall Size: 38mm DiameterBase Size: 16mm Diameter

• Projection: 36mm