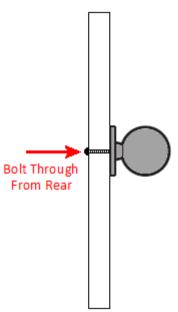

# **Fixings**

• This cupboard knob is fitted via a M4 bolt from the rear of the door / drawer - see below diagram

• Bolt through fixings provide a superior strong fixing allowing this knob to be fitted to tall or heavy doors

- Comes supplied with a 25mm long bolt suitable for use on 18mm thick doors
- For doors thicker then 18mm, longer M4 fixing bolts are available to buy separately (See related products below)