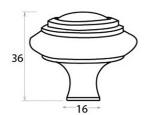

## **Size Details**

• Available in 2 sizes

- Overall Size: 32mm Diameter
- Base Size: 16mm Diameter
- Projection: 29mm

Overall Size: 38mm DiameterBase Size: 16mm Diameter

• Projection: 36mm