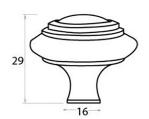

## **Size Details**

• Available in 2 sizes

- Overall Size: 32mm Diameter
- Base Size: 16mm Diameter
- Projection: 29mm

Overall Size: 38mm DiameterBase Size: 16mm Diameter

• Projection: 36mm