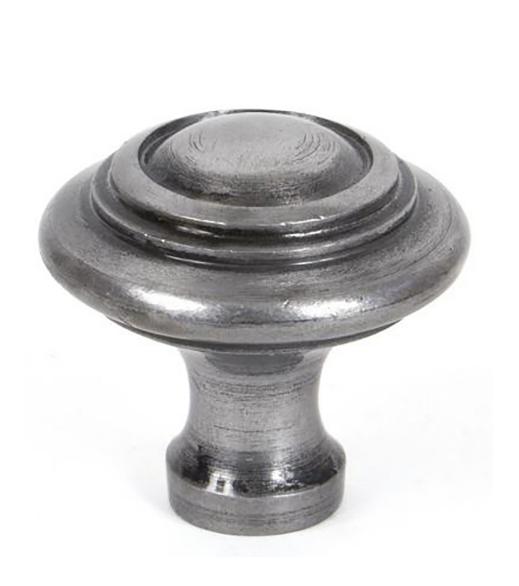

#### **Product Images**

- Ringed Pattern cupboard door Knob
- The unique effect is achieved by individually hammering each product by hand
- Natural smooth products are made from a natural cast iron and finished with a clear matt lacquer
- High architectural quality range

## **Finish Details**

• Natural Smooth Cast Iron