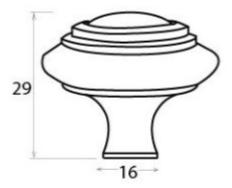

## **Size Details**

• Available in 2 sizes

- Overall Size: 32mm Diameter
- Base Size: 16mm Diameter
- Projection: 29mm

Overall Size: 38mm DiameterBase Size: 16mm Diameter

• Projection: 36mm