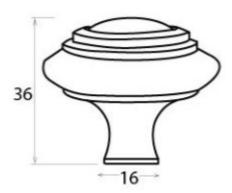

## **Size Details**

• Available in 2 sizes

- Overall Size: 32mm Diameter
- Base Size: 16mm Diameter
- Projection: 29mm

Overall Size: 38mm DiameterBase Size: 16mm Diameter

• Projection: 36mm