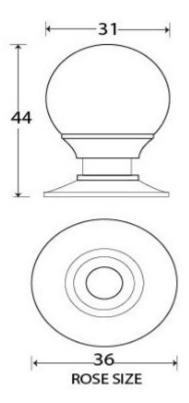

# **Size Details**

• Available in 2 sizes

• Overall Size: 31mm Diameter

• Base Size: 36mm Diameter

• Projection: 44mm

• Overall Size: 39mm Diameter

Base Size: 42mm Diameter

• Projection: 57mm