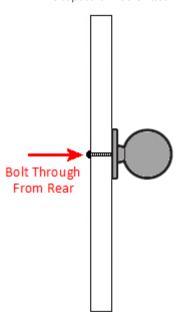

# **Fixings**

• This cupboard knob is fitted via a M4 bolt from the rear of the door / drawer - see below diagram

- Bolt through fixings provide a superior strong fixing allowing this knob to be fitted to tall or heavy doors
- Comes supplied with a 31mm long bolt suitable for use on 18mm thick doors