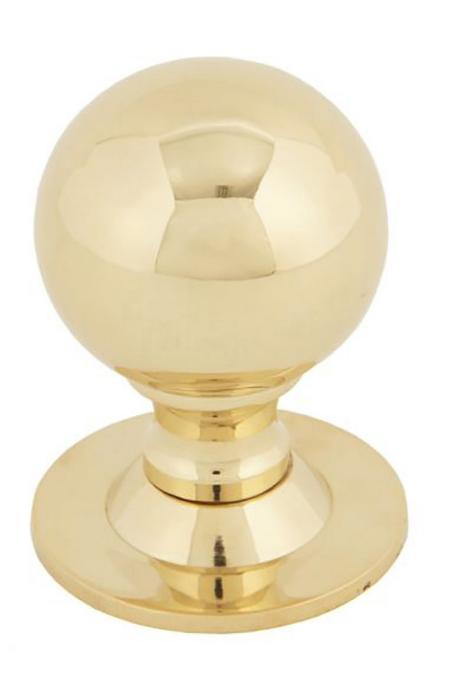

### Ball Shaped Cupboard Door Knob - Two Sizes Available - Polished Brass Unlacquered

### **Product Images**

- Ball Shaped cupboard door Knob
- They are suitable for cupboards, doors and drawers
- High architectural quality range