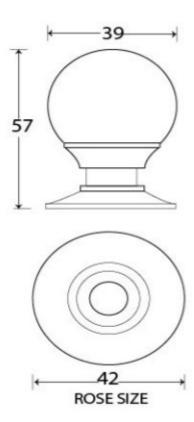

# **Size Details**

• Available in 2 sizes

• Overall Size: 31mm Diameter

• Base Size: 36mm Diameter

• Projection: 44mm

• Overall Size: 39mm Diameter

Base Size: 42mm Diameter

• Projection: 57mm