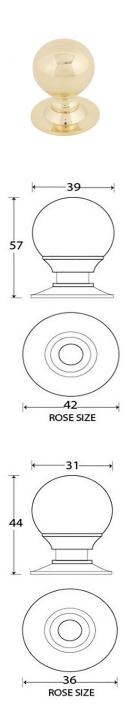

# **Size Details**

• Available in 2 sizes

• Overall Size: 31mm Diameter

• Base Size: 36mm Diameter

• Projection: 44mm

• Overall Size: 39mm Diameter

Base Size: 42mm Diameter

• Projection: 57mm