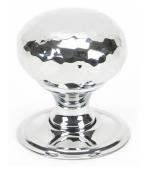

Hammered Mushroom Design Cupboard Door Knob - Two Sizes Available - Polished Chrome

#### **Product Images**

Centre

Flex Meadow Harlow, Essex CM19 5SR

- Hammered Mushroom Design cupboard door Knob
- They are suitable for cupboards, doors and drawers
- High architectural quality range

### **Size Details**

• Available in 2 sizes

Overall Size: 32mm DiameterBase Size: 33mm Diameter

• Projection: 36mm

Overall Size: 38mm DiameterBase Size: 39mm Diameter

• Projection: 40mm