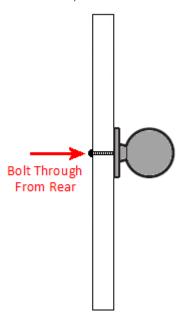

## **Fixings**

• This cupboard knob is fitted via a M4 bolt from the rear of the door / drawer - see below diagram

- Bolt through fixings provide a superior strong fixing allowing this knob to be fitted to tall or heavy doors
- Comes supplied with a 31mm long bolt suitable for use on 18mm thick doors
- For doors thicker then 18mm, longer M4 fixing bolts are available to buy separately (See related products below)