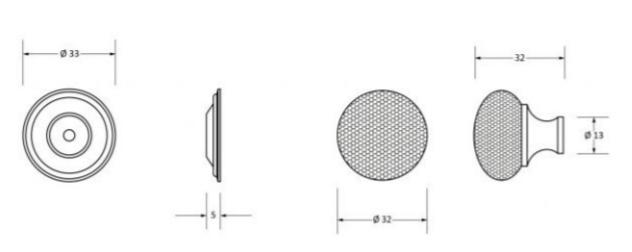

### **Size Details**

• Available in 2 sizes

Overall Size: 32mm DiameterBase Size: 33mm Diameter

• Projection: 36mm

Overall Size: 38mm DiameterBase Size: 39mm Diameter

• Projection: 40mm

### **Base Material**

Brass

### **Finish Details**

Polished Chrome