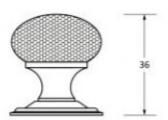

### **Size Details**

• Available in 2 sizes

Overall Size: 32mm DiameterBase Size: 33mm Diameter

• Projection: 36mm

Overall Size: 38mm DiameterBase Size: 39mm Diameter

• Projection: 40mm