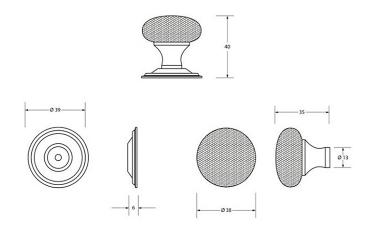

### **Size Details**

• Available in 2 sizes

Overall Size: 32mm DiameterBase Size: 33mm Diameter

• Projection: 36mm

Overall Size: 38mm DiameterBase Size: 39mm Diameter

• Projection: 40mm

### **Base Material**

Brass

### **Finish Details**

Polished Chrome