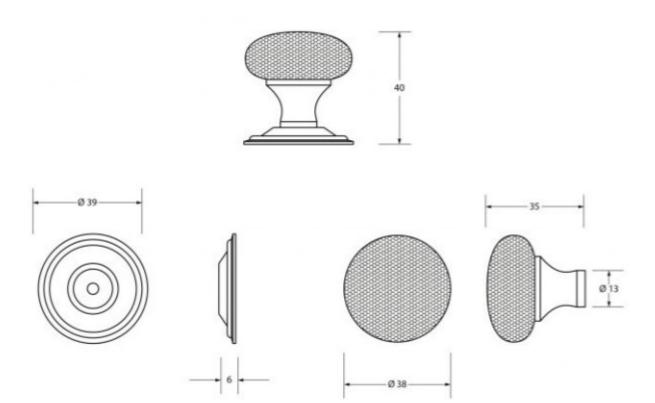

### **Size Details**

• Available in 2 sizes

Overall Size: 32mm DiameterBase Size: 33mm Diameter

• Projection: 36mm

Overall Size: 38mm DiameterBase Size: 39mm Diameter

• Projection: 40mm

### **Base Material**

Brass

### **Finish Details**

Polished Chrome