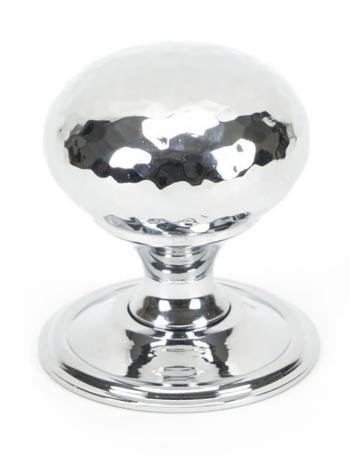

Hammered Mushroom Design Cupboard Door Knob - Two Sizes Available - Polished Chrome

#### **Product Images**

Centre

Flex Meadow Harlow, Essex CM19 5SR

- Hammered Mushroom Design cupboard door Knob
- They are suitable for cupboards, doors and drawers
- High architectural quality range

### **Size Details**

• Available in 2 sizes

Overall Size: 32mm DiameterBase Size: 33mm Diameter

• Projection: 36mm

Overall Size: 38mm DiameterBase Size: 39mm Diameter

• Projection: 40mm

### **Base Material**

Brass

### **Finish Details**

Polished Chrome