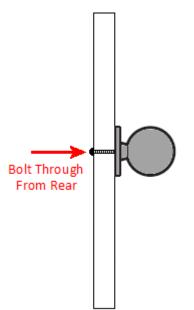

# **Fixings**

• This cupboard knob is fitted via a M4 bolt from the rear of the door / drawer - see below diagram

- Bolt through fixings provide a superior strong fixing allowing this knob to be fitted to tall or heavy doors
- Comes supplied with a 31mm long bolt suitable for use on 18mm thick doors
- For doors thicker then 18mm, longer M4 fixing bolts are available to buy separately (See related products below)