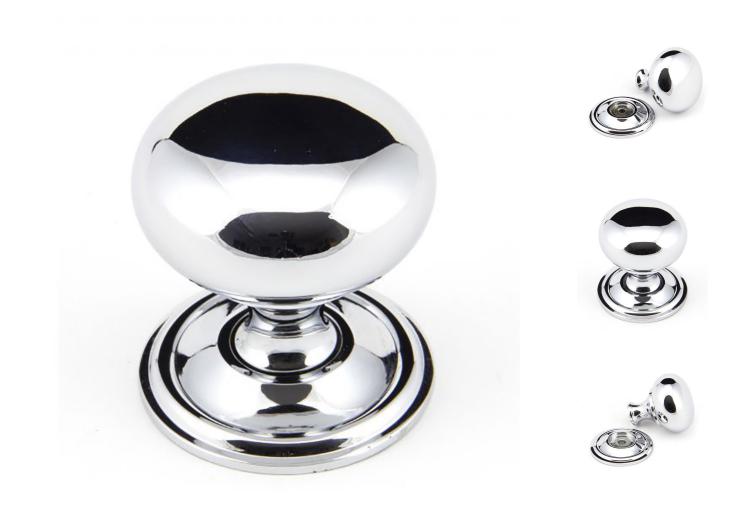

#### **Product Images**

#### Description

- Mushroom Shaped cupboard door Knob
- They are suitable for cupboards, doors and drawers
- High architectural quality range

# **Finish Details**

Polished Chrome