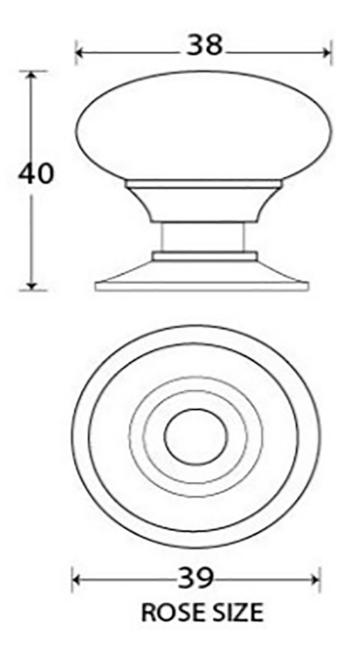

# **Size Details**

• Available in 2 sizes

- Overall Size: 40mm Diameter
- Base Size: 39mm Diameter
- Projection: 40mm