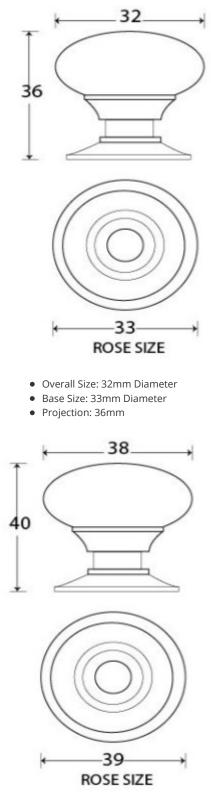

# **Size Details**

• Available in 2 sizes

- Overall Size: 40mm Diameter
- Base Size: 39mm Diameter
- Projection: 40mm