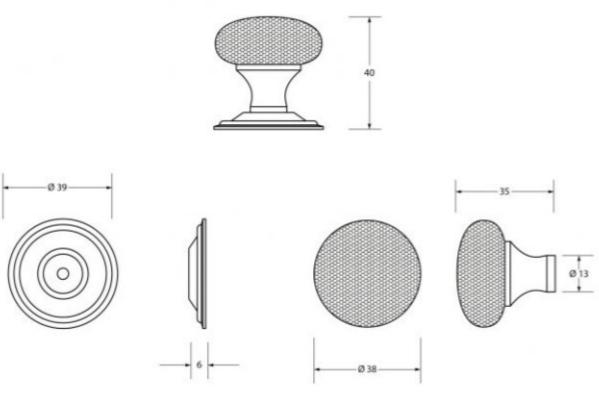

# **Size Details**

• Available in 2 sizes

- Overall Size: 32mm Diameter
- Base Size: 33mm Diameter
- Projection: 36mm

- Overall Size: 38mm Diameter
- Base Size: 39mm Diameter
- Projection: 40mm