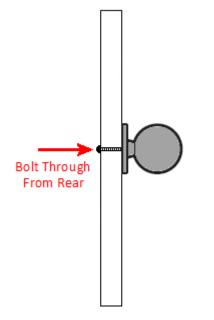

## **Fixings**

• This cupboard knob is fitted via a M4 bolt from the rear of the door / drawer - see below diagram

- Bolt through fixings provide a superior strong fixing allowing this knob to be fitted to tall or heavy doors
- Comes supplied with a 31mm long bolt suitable for use on 18mm thick doors
- For doors thicker then 18mm, longer M4 fixing bolts are available to buy separately (See related products below)