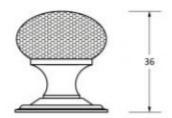

# **Size Details**

• Available in 2 sizes

- Overall Size: 32mm Diameter
- Base Size: 33mm Diameter
- Projection: 36mm

- Overall Size: 38mm Diameter
- Base Size: 39mm Diameter
- Projection: 40mm