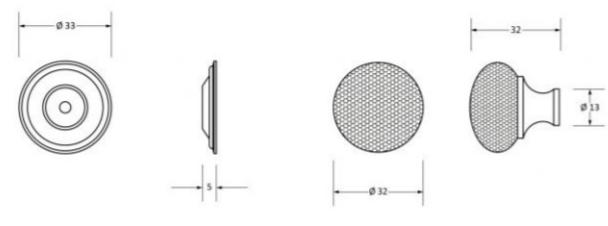

# **Size Details**

• Available in 2 sizes

- Overall Size: 32mm Diameter
- Base Size: 33mm Diameter
- Projection: 36mm

- Overall Size: 38mm Diameter
- Base Size: 39mm Diameter
- Projection: 40mm