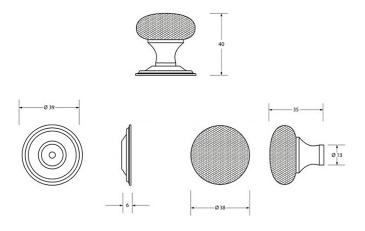

# **Size Details**

• Available in 2 sizes

- Overall Size: 32mm Diameter
- Base Size: 33mm Diameter
- Projection: 36mm

- Overall Size: 38mm Diameter
- Base Size: 39mm Diameter
- Projection: 40mm