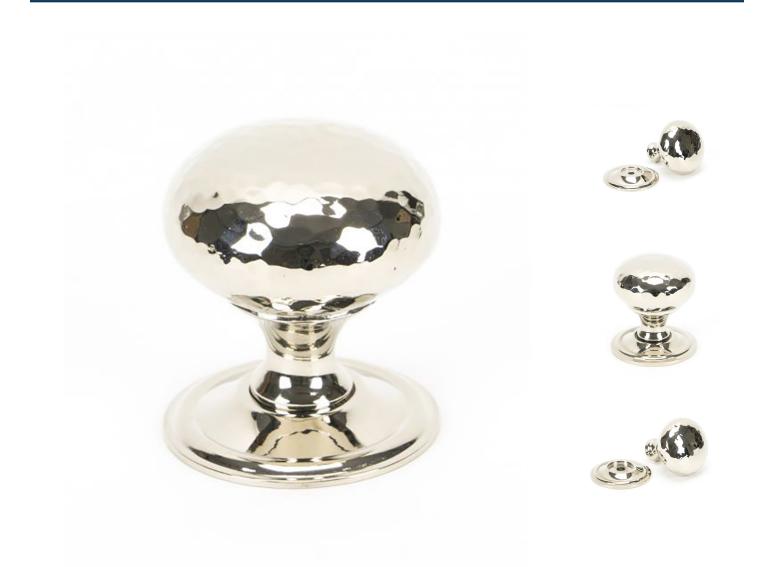

### Hammered Mushroom Design Cupboard Door Knob - Two Sizes Available - Polished Nickel

#### Description

- Hammered Mushroom Design cupboard door Knob
- They are suitable for cupboards, doors and drawers
- High architectural quality range

## **Finish Details**

Polished Nickel