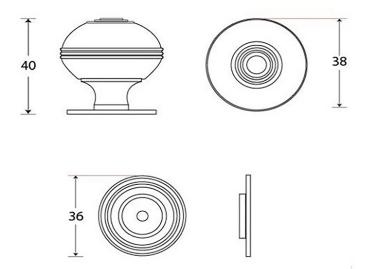

### **Size Details**

• Available in 2 sizes

- Overall Size: 32mm Diameter
- Base Size: 30mm Diameter
- Projection: 38mm

Overall Size: 38mm DiameterBase Size: 36mm Diameter

• Projection: 40mm

## **Fixings**

 $\bullet\,$  This cupboard knob is fitted via a M4 bolt from the rear of the door / drawer - see below diagram

- Bolt through fixings provide a superior strong fixing allowing this knob to be fitted to tall or heavy doors
- Comes supplied with a 31mm long bolt suitable for use on 18mm thick doors
- For doors thicker then 18mm, longer M4 fixing bolts are available to buy separately (See related products below)