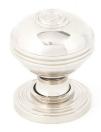

### Prestbury Cupboard Door Knob - Two Sizes Available - Polished Nickel

### Description

- Prestbury cupboard door Knob
- They are suitable for cupboards, doors and drawers
- High architectural quality range

### **Size Details**

• Available in 2 sizes

- Overall Size: 32mm Diameter
- Base Size: 30mm Diameter
- Projection: 38mm

Overall Size: 38mm DiameterBase Size: 36mm Diameter

• Projection: 40mm

### **Base Material**

Brass

### **Finish Details**

• Polished Nickel