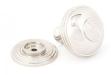

## **Fixings**

 $\bullet\,$  This cupboard knob is fitted via a M4 bolt from the rear of the door / drawer - see below diagram

- Bolt through fixings provide a superior strong fixing allowing this knob to be fitted to tall or heavy doors
- Comes supplied with a 31mm long bolt suitable for use on 18mm thick doors
- For doors thicker then 18mm, longer M4 fixing bolts are available to buy separately (See related products below)

# **Alternative Fixings**

- For fixing two cupboard Knob back to back on either side of a door, a length of M4 stud is required to screw the two Knob together
- For face fixing a cupboard knob by screwing it directly into the front of a wooden door or drawer, a dual M4 / Wood screw is required