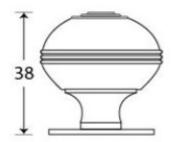

### **Size Details**

• Available in 2 sizes

- Overall Size: 32mm Diameter
- Base Size: 30mm Diameter
- Projection: 38mm

Overall Size: 38mm DiameterBase Size: 36mm Diameter

• Projection: 40mm