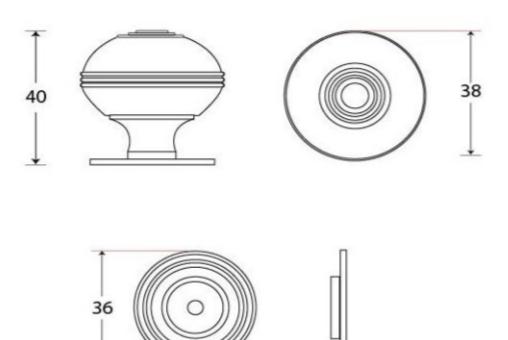

### **Size Details**

• Available in 2 sizes

- Overall Size: 32mm Diameter
- Base Size: 30mm Diameter
- Projection: 38mm

Overall Size: 38mm DiameterBase Size: 36mm Diameter

• Projection: 40mm