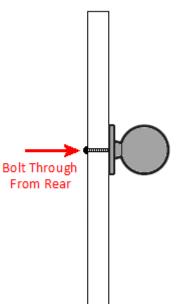

## **Fixings**

 $\bullet\,$  This cupboard knob is fitted via a M4 bolt from the rear of the door / drawer - see below diagram

- Bolt through fixings provide a superior strong fixing allowing this knob to be fitted to tall or heavy doors
- Comes supplied with a 31mm long bolt suitable for use on 18mm thick doors
- For doors thicker then 18mm, longer M4 fixing bolts are available to buy separately (See related products below)