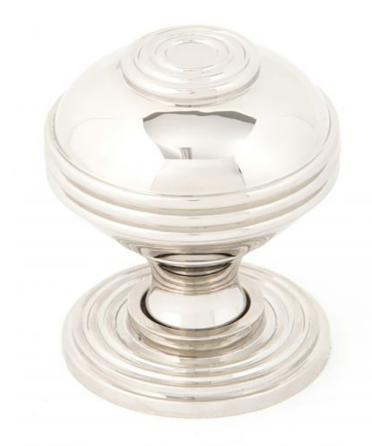

### Prestbury Cupboard Door Knob - Two Sizes Available - Polished Nickel

### Description

- Prestbury cupboard door Knob
- They are suitable for cupboards, doors and drawers
- High architectural quality range

### **Size Details**

• Available in 2 sizes

- Overall Size: 32mm Diameter
- Base Size: 30mm Diameter
- Projection: 38mm

Overall Size: 38mm DiameterBase Size: 36mm Diameter

• Projection: 40mm

### **Base Material**

Brass

### **Finish Details**

• Polished Nickel