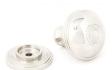

## **Fixings**

 $\bullet\,$  This cupboard knob is fitted via a M4 bolt from the rear of the door / drawer - see below diagram

- Bolt through fixings provide a superior strong fixing allowing this knob to be fitted to tall or heavy doors
- Comes supplied with a 31mm long bolt suitable for use on 18mm thick doors
- For doors thicker then 18mm, longer M4 fixing bolts are available to buy separately (See related products below)

# **Alternative Fixings**

- For fixing two cupboard Knob back to back on either side of a door, a length of M4 stud is required to screw the two Knob together
- For face fixing a cupboard knob by screwing it directly into the front of a wooden door or drawer, a dual M4 / Wood screw is required