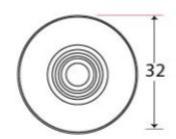

### **Size Details**

• Available in 2 sizes

- Overall Size: 32mm Diameter
- Base Size: 30mm Diameter
- Projection: 38mm

Overall Size: 38mm DiameterBase Size: 36mm Diameter

• Projection: 40mm