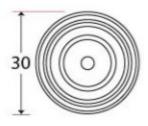

### **Size Details**

• Available in 2 sizes

- Overall Size: 32mm Diameter
- Base Size: 30mm Diameter
- Projection: 38mm

Overall Size: 38mm DiameterBase Size: 36mm Diameter

• Projection: 40mm