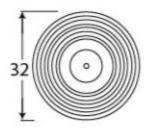

# **Size Details**

• Available in 2 sizes

- Overall Size: 35mm Diameter
- Base Size: 32mm Diameter
- Projection: 50mm

Overall Size: 38mm DiameterBase Size: 37mm DiameterProjection: 55mm