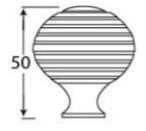

# **Size Details**

• Available in 2 sizes

- Overall Size: 35mm Diameter
- Base Size: 32mm Diameter
- Projection: 50mm

Overall Size: 38mm DiameterBase Size: 37mm DiameterProjection: 55mm