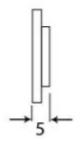

# **Fixings**

• This cupboard knob is fitted via a M4 bolt from the rear of the door / drawer - see below diagram

- Bolt through fixings provide a superior strong fixing allowing this knob to be fitted to tall or heavy doors
- Comes supplied with a 31mm long bolt suitable for use on 18mm thick doors
- For doors thicker then 18mm, longer M4 fixing bolts are available to buy separately (See related products below)