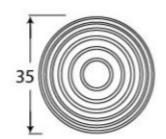

# **Size Details**

• Available in 2 sizes

- Overall Size: 35mm Diameter
- Base Size: 32mm Diameter
- Projection: 50mm

Overall Size: 38mm DiameterBase Size: 37mm DiameterProjection: 55mm