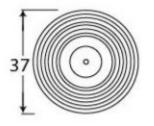

# **Size Details**

• Available in 2 sizes

- Overall Size: 35mm Diameter
- Base Size: 32mm Diameter
- Projection: 50mm

Overall Size: 38mm DiameterBase Size: 37mm DiameterProjection: 55mm