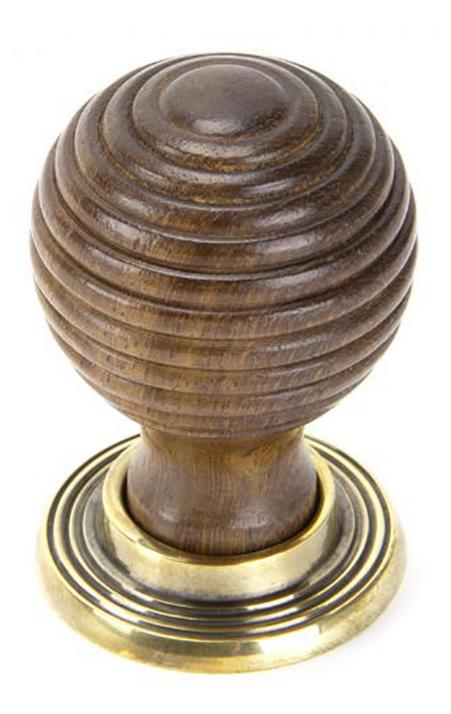

## Description

- Beehive Design cupboard door Knob with a wooden knob and solid brass rose
- They are suitable for cupboards, doors and drawers
- High architectural quality range

### **Base Material**

• Rosewood Knob & Solid Brass Rose

### **Finish Details**

• Rosewood & Antique Brass