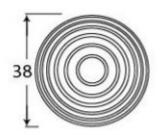

# **Size Details**

• Available in 2 sizes

- Overall Size: 35mm Diameter
- Base Size: 32mm Diameter
- Projection: 50mm

Overall Size: 38mm DiameterBase Size: 37mm DiameterProjection: 55mm