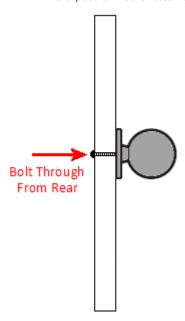

# **Fixings**

• This cupboard knob is fitted via a M4 bolt from the rear of the door / drawer - see below diagram

- Bolt through fixings provide a superior strong fixing allowing this knob to be fitted to tall or heavy doors
- Comes supplied with a 31mm long bolt suitable for use on 18mm thick doors
- For doors thicker then 18mm, longer M4 fixing bolts are available to buy separately (See related products below)