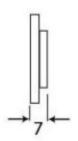

# **Fixings**

• This cupboard knob is fitted via a M4 bolt from the rear of the door / drawer - see below diagram

- Bolt through fixings provide a superior strong fixing allowing this knob to be fitted to tall or heavy doors
- Comes supplied with a 31mm long bolt suitable for use on 18mm thick doors
- For doors thicker then 18mm, longer M4 fixing bolts are available to buy separately (See related products below)