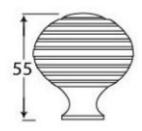

# **Size Details**

• Available in 2 sizes

- Overall Size: 35mm Diameter
- Base Size: 32mm Diameter
- Projection: 50mm

Overall Size: 38mm DiameterBase Size: 37mm DiameterProjection: 55mm