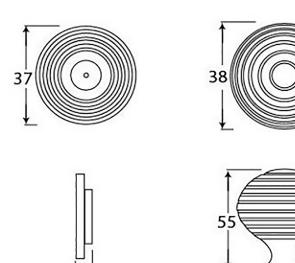

# **Size Details**

• Available in 2 sizes

- Overall Size: 35mm Diameter
- Base Size: 32mm Diameter
- Projection: 50mm

Overall Size: 38mm DiameterBase Size: 37mm DiameterProjection: 55mm