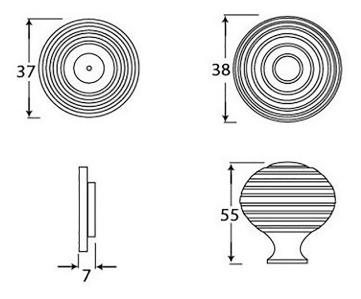

# **Size Details**

• Available in 2 sizes

- Overall Size: 35mm Diameter
- Base Size: 32mm Diameter
- Projection: 50mm

- Overall Size: 38mm Diameter
- Base Size: 37mm Diameter
- Projection: 55mm