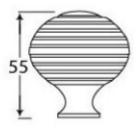

# **Size Details**

• Available in 2 sizes

- Overall Size: 35mm Diameter
- Base Size: 32mm Diameter
- Projection: 50mm

- Overall Size: 38mm Diameter
- Base Size: 37mm Diameter
- Projection: 55mm