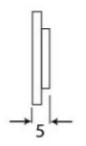

## **Fixings**

• This cupboard knob is fitted via a M4 bolt from the rear of the door / drawer - see below diagram

- Bolt through fixings provide a superior strong fixing allowing this knob to be fitted to tall or heavy doors
- Comes supplied with a 31mm long bolt suitable for use on 18mm thick doors
- For doors thicker then 18mm, longer M4 fixing bolts are available to buy separately (See related products below)