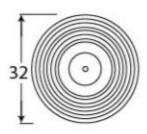

# **Size Details**

• Available in 2 sizes

- Overall Size: 35mm Diameter
- Base Size: 32mm Diameter
- Projection: 50mm

- Overall Size: 38mm Diameter
- Base Size: 37mm Diameter
- Projection: 55mm