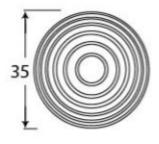

# **Size Details**

• Available in 2 sizes

- Overall Size: 35mm Diameter
- Base Size: 32mm Diameter
- Projection: 50mm

- Overall Size: 38mm Diameter
- Base Size: 37mm Diameter
- Projection: 55mm