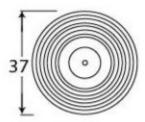

# **Size Details**

• Available in 2 sizes

- Overall Size: 35mm Diameter
- Base Size: 32mm Diameter
- Projection: 50mm

- Overall Size: 38mm Diameter
- Base Size: 37mm Diameter
- Projection: 55mm