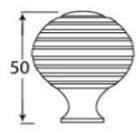

# **Size Details**

• Available in 2 sizes

- Overall Size: 35mm Diameter
- Base Size: 32mm Diameter
- Projection: 50mm

- Overall Size: 38mm Diameter
- Base Size: 37mm Diameter
- Projection: 55mm