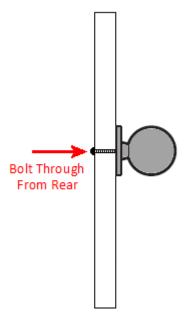

## **Fixings**

• This cupboard knob is fitted via a M4 bolt from the rear of the door / drawer - see below diagram

- Bolt through fixings provide a superior strong fixing allowing this knob to be fitted to tall or heavy doors
- Comes supplied with a 31mm long bolt suitable for use on 18mm thick doors
- For doors thicker then 18mm, longer M4 fixing bolts are available to buy separately (See related products below)