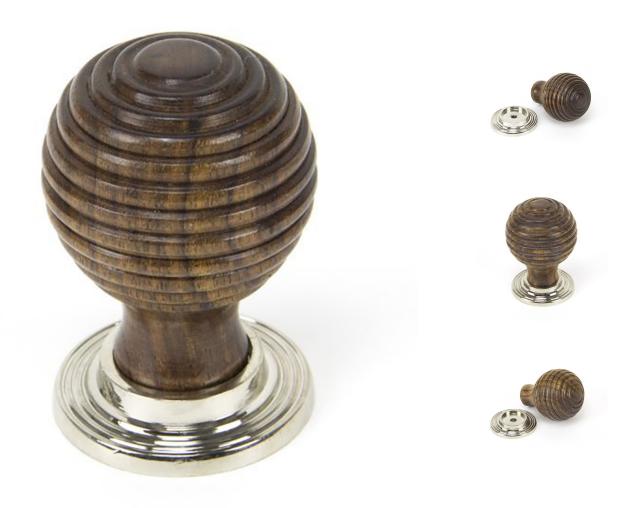

#### Beehive Design Cupboard Door Knob - Two Sizes Available - Rosewood & Polished Nickel

#### **Product Images**

#### Description

- Beehive Design cupboard door Knob with a wooden knob and solid brass rose
- They are suitable for cupboards, doors and drawers
- High architectural quality range

### **Base Material**

• Rosewood Knob & Solid Brass Rose

# **Finish Details**

• Rosewood & Polished Nickel