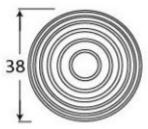

# **Size Details**

• Available in 2 sizes

- Overall Size: 35mm Diameter
- Base Size: 32mm Diameter
- Projection: 50mm

- Overall Size: 38mm Diameter
- Base Size: 37mm Diameter
- Projection: 55mm