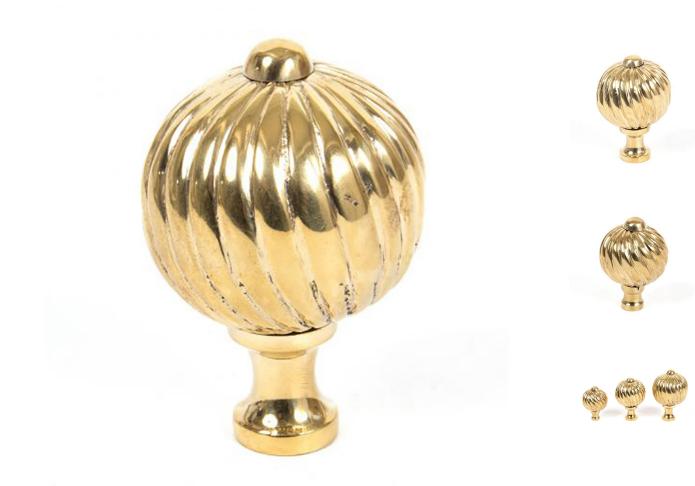

#### Spiral Design Cupboard Door Knob - Three Sizes Available - Polished Brass Unlacquered

#### **Product Images**

#### Description

- Spiral Design cupboard door Knob
- They are suitable for cupboards, doors and drawers
- High architectural quality range