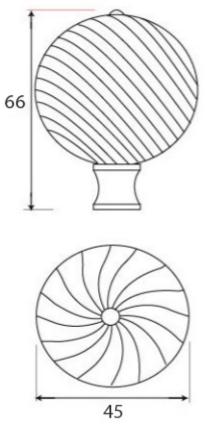

# Size Details

• Available in 3 sizes

- Overall Size: 32mm Diameter
- Projection: 45mm

- Overall Size: 38mm Diameter
- Projection: 58mm

- Overall Size: 45mm Diameter
- Projection: 66mm