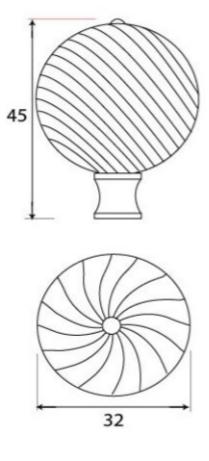

# Size Details

• Available in 3 sizes

- Overall Size: 32mm Diameter
- Projection: 45mm

- Overall Size: 38mm Diameter
- Projection: 58mm

- Overall Size: 45mm Diameter
- Projection: 66mm