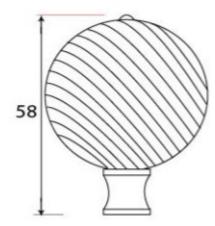

# Size Details

• Available in 3 sizes

- Overall Size: 32mm Diameter
- Projection: 45mm

- Overall Size: 38mm Diameter
- Projection: 58mm

- Overall Size: 45mm Diameter
- Projection: 66mm