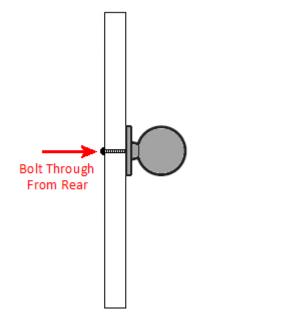

# **Fixings**

• This cupboard knob is fitted via a M4 bolt from the rear of the door / drawer - see below diagram

• Bolt through fixings provide a superior strong fixing allowing this knob to be fitted to tall or heavy doors

- Comes supplied with a 25mm long bolt suitable for use on 18mm thick doors
- For doors thicker then 18mm, longer M4 fixing bolts are available to buy separately (See related products below)