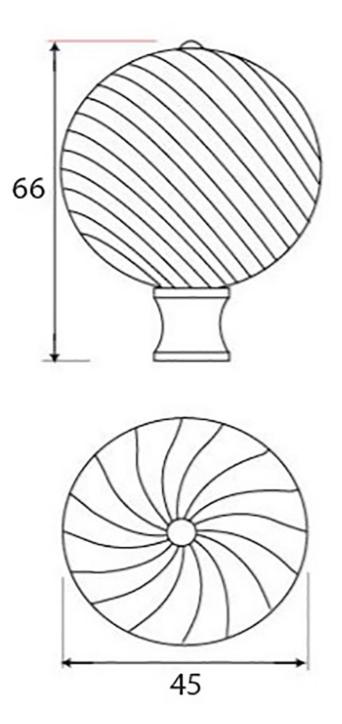

# Size Details

• Available in 3 sizes

- Overall Size: 32mm Diameter
- Projection: 45mm

- Overall Size: 38mm Diameter
- Projection: 58mm

- Overall Size: 45mm Diameter
- Projection: 66mm