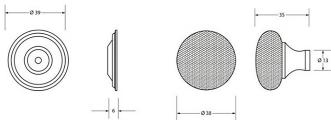

### **Size Details**

• Available in 2 sizes

- Overall Size: 32mm Diameter
- Base Size: 33mm Diameter
- Projection: 36mm

- Overall Size: 38mm Diameter
- Base Size: 39mm Diameter
- Projection: 40mm