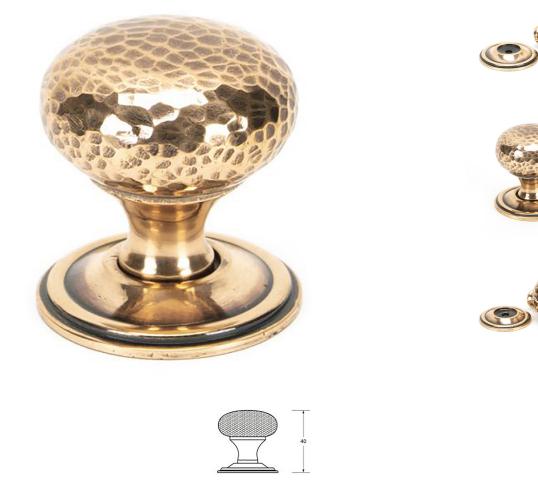

#### Hammered Mushroom Design Cupboard Door Knob - Two Sizes Available - Polished Solid Bronze

#### **Product Images**

- Hammered Mushroom Design cupboard door Knob
- They are suitable for cupboards, doors and drawers
- High architectural quality range

#### **Base Material**

• Bronze

# **Finish Details**

Polished Bronze