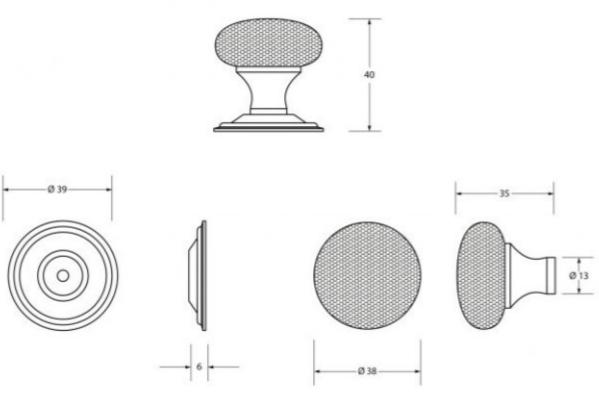

### **Size Details**

• Available in 2 sizes

- Overall Size: 32mm Diameter
- Base Size: 33mm Diameter
- Projection: 36mm

- Overall Size: 38mm Diameter
- Base Size: 39mm Diameter
- Projection: 40mm