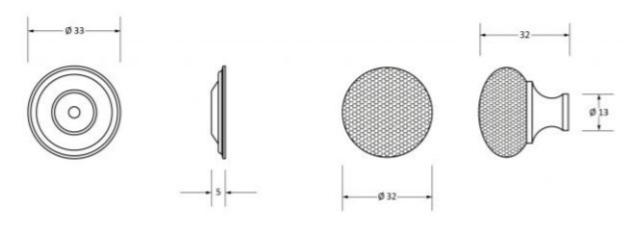

### **Size Details**

• Available in 2 sizes

- Overall Size: 32mm Diameter
- Base Size: 33mm Diameter
- Projection: 36mm

- Overall Size: 38mm Diameter
- Base Size: 39mm Diameter
- Projection: 40mm