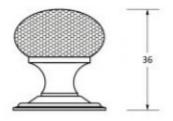

### **Size Details**

• Available in 2 sizes

- Overall Size: 32mm Diameter
- Base Size: 33mm Diameter
- Projection: 36mm

- Overall Size: 38mm Diameter
- Base Size: 39mm Diameter
- Projection: 40mm