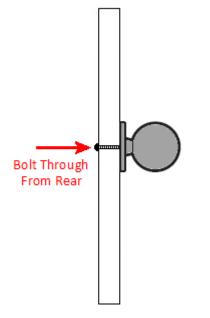

### **Fixings**

• This cupboard knob is fitted via a M4 bolt from the rear of the door / drawer - see below diagram

- Bolt through fixings provide a superior strong fixing allowing this knob to be fitted to tall or heavy doors
- Comes supplied with a 31mm long bolt suitable for use on 18mm thick doors
- For doors thicker then 18mm, longer M4 fixing bolts are available to buy separately (See related products below)