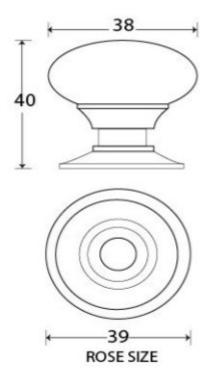

### **Size Details**

• Available in 2 sizes

Overall Size: 32mm DiameterBase Size: 33mm Diameter

• Projection: 36mm

• Overall Size: 40mm Diameter

Base Size: 39mm Diameter

• Projection: 40mm