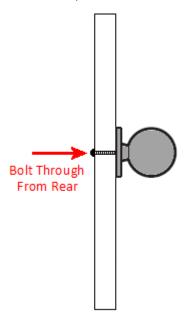

### **Fixings**

• This cupboard knob is fitted via a M4 bolt from the rear of the door / drawer - see below diagram

- Bolt through fixings provide a superior strong fixing allowing this knob to be fitted to tall or heavy doors
- Comes supplied with a 31mm long bolt suitable for use on 18mm thick doors
- For doors thicker then 18mm, longer M4 fixing bolts are available to buy separately (See related products below)