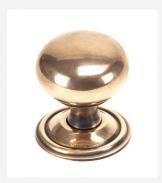

#### **Product Images**

### **Description**

- Mushroom Shaped cupboard door Knob
- They are suitable for cupboards, doors and drawers
- High architectural quality range