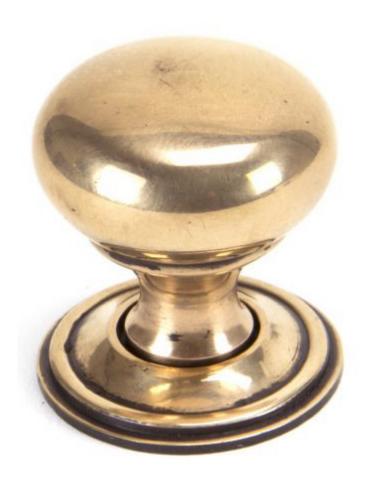

### Mushroom Shaped Cupboard Door Knob - Two Sizes Available - Polished Solid Bronze

#### **Product Images**

### **Description**

- Mushroom Shaped cupboard door Knob
- They are suitable for cupboards, doors and drawers
- High architectural quality range