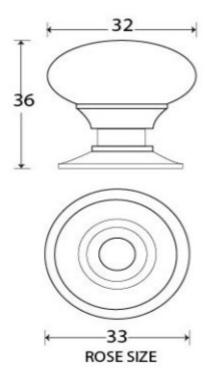

### **Size Details**

• Available in 2 sizes

Overall Size: 32mm DiameterBase Size: 33mm Diameter

• Projection: 36mm

• Overall Size: 40mm Diameter

Base Size: 39mm Diameter

• Projection: 40mm