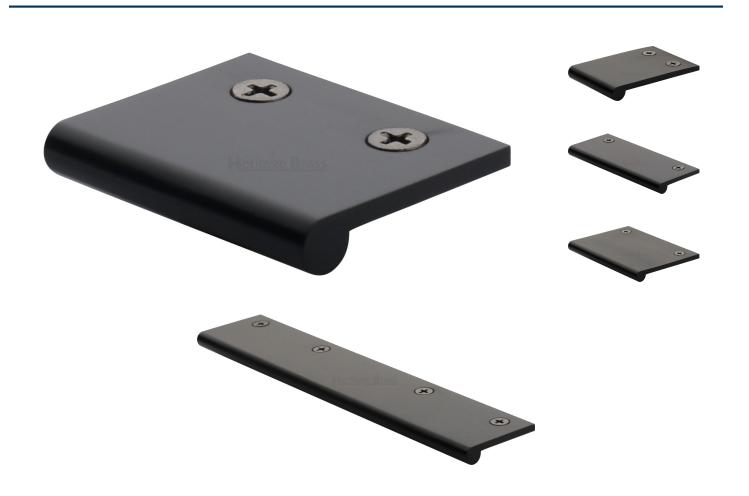

#### **Product Images**

#### Description

- Face fixing edge pull handle
- Rounded edge design
- Sleek, minimal design ideal for those looking for a small discreet handle to open a drawer or door with
- Available in 6 sizes up to 200mm wide
- Face fix design via matching wood screws
- Suitable for use on kitchen cabinet doors, wardrobes, cupboard doors and drawers

### **Size Details**

| ltem Code | Overall Width | Projection (A) | Edge Diameter (B) | Thickness (C) | Screw Backset(D) | Number Of Fixing Holes |
|-----------|---------------|----------------|-------------------|---------------|------------------|------------------------|
| 49253.1   | 50mm          | 38mm           | 8mm               | 3mm           | 9mm              | 2                      |
| 49253.2   | 100mm         | 38mm           | 8mm               | 3mm           | 9mm              | 2                      |
| 49253.3   | 200mm         | 38mm           | 8mm               | 3mm           | 9mm              | 4                      |
| 49253.4   | 50mm          | 68mm           | 10mm              | 4mm           | 12mm             | 2                      |
| 49253.5   | 100mm         | 68mm           | 10mm              | 4mm           | 12mm             | 2                      |
| 49253.6   | 200mm         | 68mm           | 10mm              | 4mm           | 12mm             | 4                      |