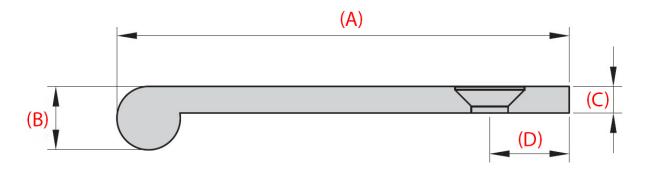

### **Size Details**

| ltem Code | Overall Width | Projection (A) | Edge Diameter (B) | Thickness (C) | Screw Backset(D) | Number Of Fixing Holes |
|-----------|---------------|----------------|-------------------|---------------|------------------|------------------------|
| 49253.1   | 50mm          | 38mm           | 8mm               | 3mm           | 9mm              | 2                      |
| 49253.2   | 100mm         | 38mm           | 8mm               | 3mm           | 9mm              | 2                      |
| 49253.3   | 200mm         | 38mm           | 8mm               | 3mm           | 9mm              | 4                      |
| 49253.4   | 50mm          | 68mm           | 10mm              | 4mm           | 12mm             | 2                      |
| 49253.5   | 100mm         | 68mm           | 10mm              | 4mm           | 12mm             | 2                      |
| 49253.6   | 200mm         | 68mm           | 10mm              | 4mm           | 12mm             | 4                      |