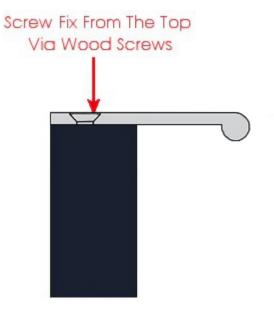

### **Fixings**

• The edge pull is fitted via countersunk wood screws from the top face of the handle - see below diagram

• Supplied with matching countersunk slotted wood screws