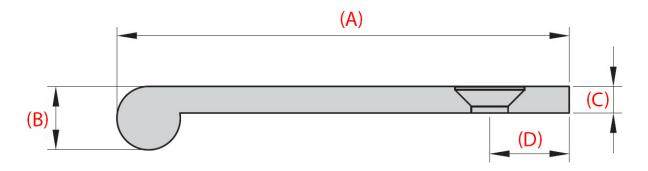

### **Size Details**

| ltem Code | Overall Width | Projection (A) | Edge Diameter (B) | Thickness (C) | Screw Backset(D) | Number Of Fixing Holes |
|-----------|---------------|----------------|-------------------|---------------|------------------|------------------------|
| 49256.1   | 50mm          | 38mm           | 8mm               | 3mm           | 9mm              | 2                      |
| 49256.2   | 100mm         | 38mm           | 8mm               | 3mm           | 9mm              | 2                      |
| 49256.3   | 200mm         | 38mm           | 8mm               | 3mm           | 9mm              | 4                      |
| 49256.4   | 50mm          | 68mm           | 10mm              | 4mm           | 12mm             | 2                      |
| 49256.5   | 100mm         | 68mm           | 10mm              | 4mm           | 12mm             | 2                      |
| 49256.6   | 200mm         | 68mm           | 10mm              | 4mm           | 12mm             | 4                      |