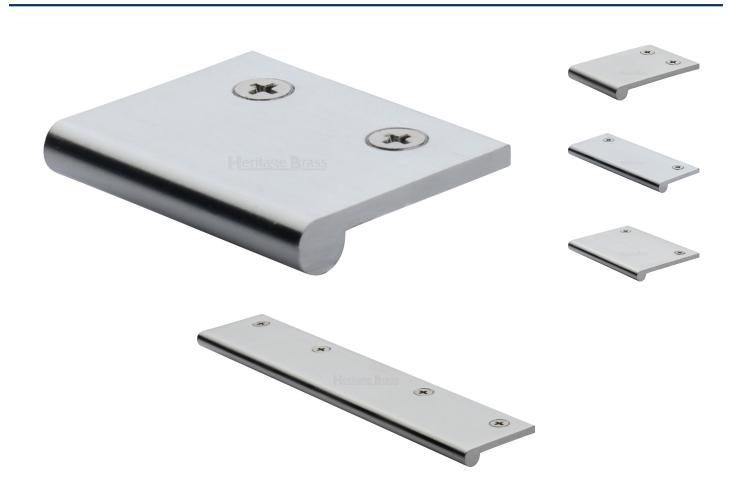

#### **Product Images**

#### Description

- Face fixing edge pull handle
- Rounded edge design
- Sleek, minimal design ideal for those looking for a small discreet handle to open a drawer or door with
- Available in 6 sizes up to 200mm wide
- Face fix design via mSCching wood screws
- Suitable for use on kitchen cabinet doors, wardrobes, cupboard doors and drawers

#### Products in this set

| × | 49256.1 - Face Fixing Finger Edge Pull - With Rounded Edge Design - 50mm x 38mm - Satin Chrome -<br>Each  |
|---|-----------------------------------------------------------------------------------------------------------|
| × | 49256.2 - Face Fixing Finger Edge Pull - With Rounded Edge Design - 100mm x 38mm - Satin Chrome -<br>Each |
| × | 49256.3 - Face Fixing Finger Edge Pull - With Rounded Edge Design - 200mm x 38mm - Satin Chrome -<br>Each |
| × | 49256.4 - Face Fixing Finger Edge Pull - With Rounded Edge Design - 50mm x 68mm - Satin Chrome -<br>Each  |
| × | 49256.5 - Face Fixing Finger Edge Pull - With Rounded Edge Design - 100mm x 68mm - Satin Chrome -<br>Each |
| × | 49256.6 - Face Fixing Finger Edge Pull - With Rounded Edge Design - 200mm x 68mm - Satin Chrome -<br>Each |