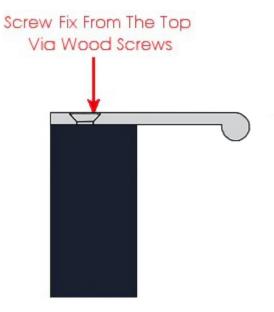

### **Fixings**

• The edge pull is fitted via countersunk wood screws from the top face of the handle - see below diagram

• Supplied with mSCching countersunk slotted wood screws