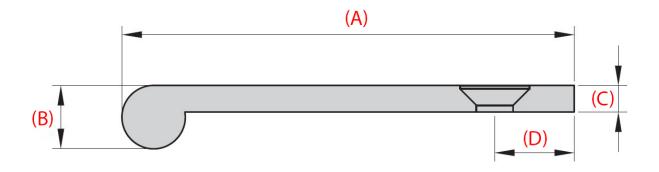

### **Size Details**

| Item Code | Overall Width | Projection (A) | Edge Diameter (B) | Thickness (C) | Screw Backset(D) | Number Of Fixing Holes |
|-----------|---------------|----------------|-------------------|---------------|------------------|------------------------|
| 49259.1   | 50mm          | 38mm           | 8mm               | 3mm           | 9mm              | 2                      |
| 49259.2   | 100mm         | 38mm           | 8mm               | 3mm           | 9mm              | 2                      |
| 49259.3   | 200mm         | 38mm           | 8mm               | 3mm           | 9mm              | 4                      |
| 49259.4   | 50mm          | 68mm           | 10mm              | 4mm           | 12mm             | 2                      |
| 49259.5   | 100mm         | 68mm           | 10mm              | 4mm           | 12mm             | 2                      |
| 49259.6   | 200mm         | 68mm           | 10mm              | 4mm           | 12mm             | 4                      |