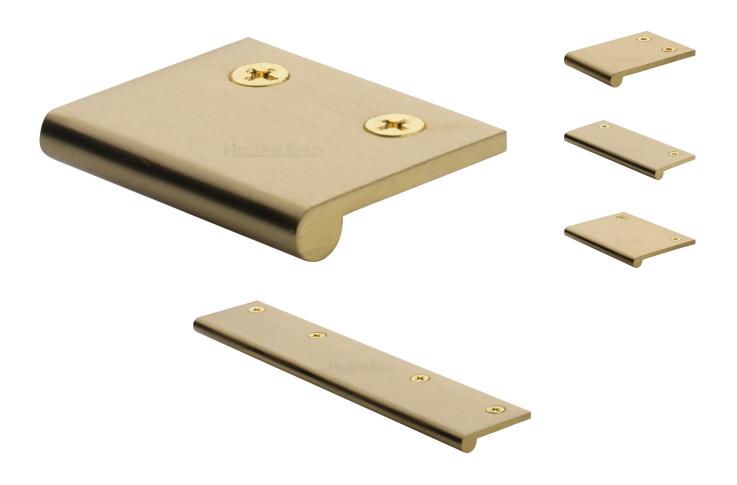

#### **Product Images**

#### **Description**

- Face fixing edge pull handle
- Rounded edge design
- Sleek, minimal design ideal for those looking for a small discreet handle to open a drawer or door with
- Available in 6 sizes up to 200mm wide
- Face fix design via mSBching wood screws
- Suitable for use on kitchen cabinet doors, wardrobes, cupboard doors and drawers

### **Size Details**

| Item Code | Overall Width | Projection (A) | Edge Diameter (B) | Thickness (C) | Screw Backset(D) | Number Of Fixing Holes |
|-----------|---------------|----------------|-------------------|---------------|------------------|------------------------|
| 49259.1   | 50mm          | 38mm           | 8mm               | 3mm           | 9mm              | 2                      |
| 49259.2   | 100mm         | 38mm           | 8mm               | 3mm           | 9mm              | 2                      |
| 49259.3   | 200mm         | 38mm           | 8mm               | 3mm           | 9mm              | 4                      |
| 49259.4   | 50mm          | 68mm           | 10mm              | 4mm           | 12mm             | 2                      |
| 49259.5   | 100mm         | 68mm           | 10mm              | 4mm           | 12mm             | 2                      |
| 49259.6   | 200mm         | 68mm           | 10mm              | 4mm           | 12mm             | 4                      |