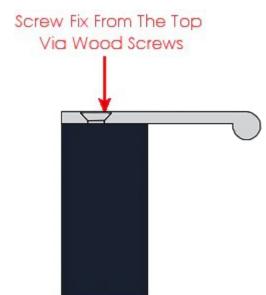

### **Fixings**

• The edge pull is fitted via countersunk wood screws from the top face of the handle - see below diagram

• Supplied with mSBching countersunk slotted wood screws