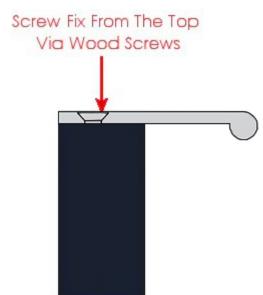

# **Fixings**

• The edge pull is fitted via countersunk wood screws from the top face of the handle - see below diagram

• Supplied with Matching countersunk slotted wood screws