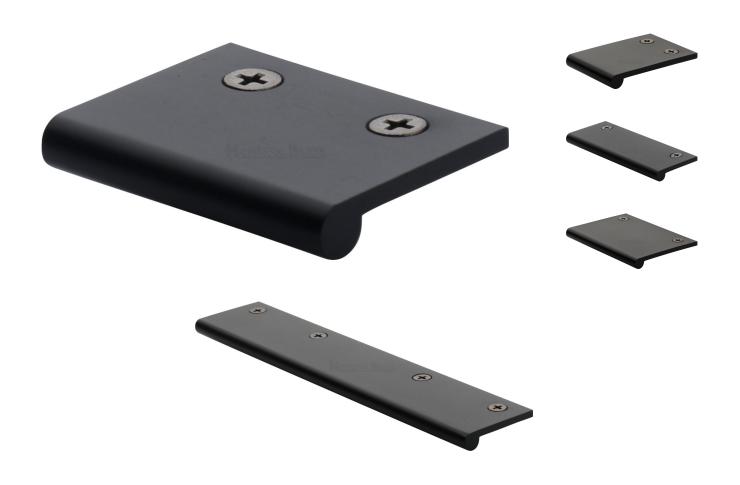

#### Face Fixing Finger Edge Pull - With Rounded Edge Design - Available In 6 Sizes - Matt Black

#### **Product Images**

#### **Description**

- Face fixing edge pull handle
- Rounded edge design
- Sleek, minimal design ideal for those looking for a small discreet handle to open a drawer or door with
- Available in 6 sizes up to 200mm wide
- Face fix design via Matching wood screws
- Suitable for use on kitchen cabinet doors, wardrobes, cupboard doors and drawers

#### **Products in this set**

| × | 49260.1 - Face Fixing Finger Edge Pull - With Rounded Edge Design - 50mm x 38mm - Matt Black - Each  |
|---|------------------------------------------------------------------------------------------------------|
| × | 49260.2 - Face Fixing Finger Edge Pull - With Rounded Edge Design - 100mm x 38mm - Matt Black - Each |
| × | 49260.3 - Face Fixing Finger Edge Pull - With Rounded Edge Design - 200mm x 38mm - Matt Black - Each |
| × | 49260.4 - Face Fixing Finger Edge Pull - With Rounded Edge Design - 50mm x 68mm - Matt Black - Each  |
| × | 49260.5 - Face Fixing Finger Edge Pull - With Rounded Edge Design - 100mm x 68mm - Matt Black - Each |
| × | 49260.6 - Face Fixing Finger Edge Pull - With Rounded Edge Design - 200mm x 68mm - Matt Black - Each |