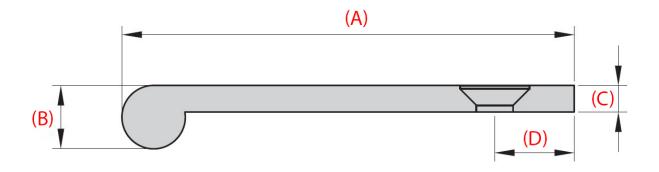

## **Size Details**

| Item Code | Overall Width | Projection (A) | Edge Diameter (B) | Thickness (C) | Screw Backset(D) | Number Of Fixing Holes |
|-----------|---------------|----------------|-------------------|---------------|------------------|------------------------|
| 49260.1   | 50mm          | 38mm           | 8mm               | 3mm           | 9mm              | 2                      |
| 49260.2   | 100mm         | 38mm           | 8mm               | 3mm           | 9mm              | 2                      |
| 49260.3   | 200mm         | 38mm           | 8mm               | 3mm           | 9mm              | 4                      |
| 49260.4   | 50mm          | 68mm           | 10mm              | 4mm           | 12mm             | 2                      |
| 49260.5   | 100mm         | 68mm           | 10mm              | 4mm           | 12mm             | 2                      |
| 49260.6   | 200mm         | 68mm           | 10mm              | 4mm           | 12mm             | 4                      |