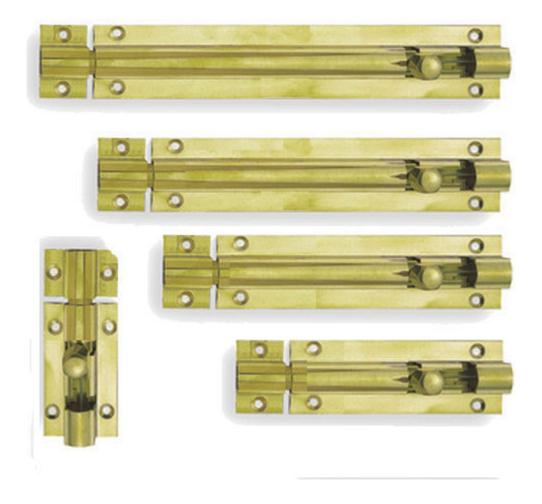

#### **Product Images**

### Sizes

- Six Sizes Available
- 20167.1 38mm x 25mm
- 20167.2 50mm x 25mm
- 20167.3 64mm x 25mm
- 20167.4 75mm x 25mm
- 20167.5 102mm x 25mm
  20167.6 152mm x 25mm

#### Products in this set

| × | 20167.6 - Straight Barrel Bolt - Polished Brass (Lacquered) - 152mm x 25mm - Each |
|---|-----------------------------------------------------------------------------------|
| × | 20167.3 - Straight Barrel Bolt - Polished Brass (Lacquered) - 64mm x 25mm - Each  |
| × | 20167.4 - Straight Barrel Bolt - Polished Brass (Lacquered) - 76mm x 25mm - Each  |
| × | 20167.1 - Straight Barrel Bolt - Polished Brass (Lacquered) - 38mm x 25mm - Each  |
| × | 20167.5 - Straight Barrel Bolt - Polished Brass (Lacquered) - 102mm x 25mm - Each |
| × | 20167.2 - Straight Barrel Bolt - Polished Brass (Lacquered) - 50mm x 25mm - Each  |