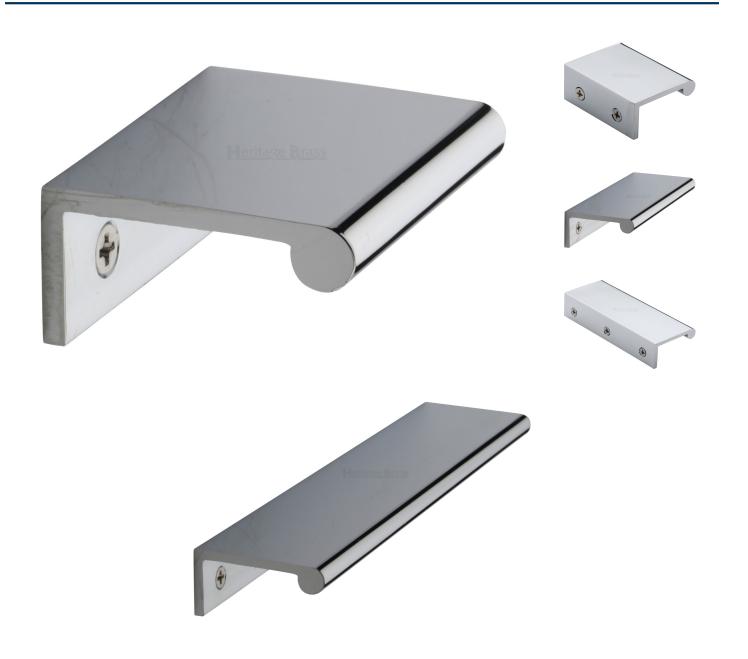

#### **Product Images**

#### Description

- Rear fixing edge pull handle
- Rounded edge design
- Sleek, minimal design ideal for those looking for a small discreet handle to open a drawer or door with

- Available In 3 Sizes up to 200mm wide
- Rear fix design via matching wood screws
- Suitable for use on kitchen cabinet doors, wardrobes, cupboard doors and drawers