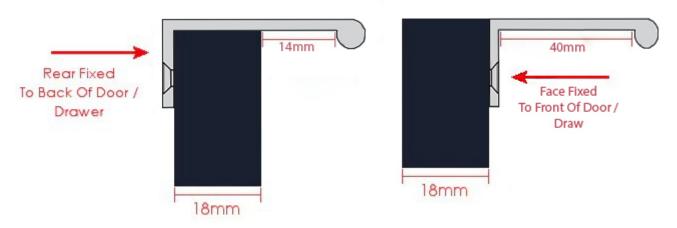

### **Fixings**

- The edge pull is fitted via countersunk wood screws from the Rear of the handle see below diagram
- Screw holes are double countersunk

• Supplied with matching countersunk slotted wood screws