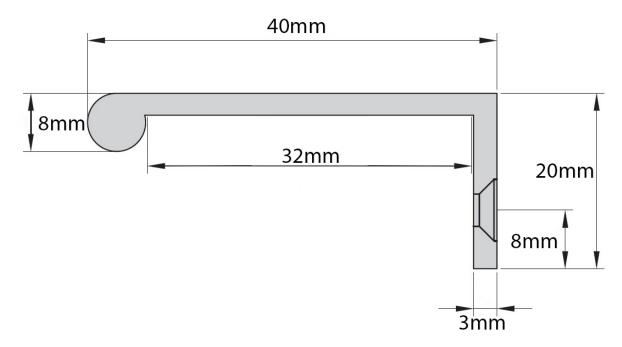

# **Size Details**

| Item Code | Overall Width | Rear Return | Projection | Edge Diameter | Thickness | Screw Backset | Number Of Fixing Holes |
|-----------|---------------|-------------|------------|---------------|-----------|---------------|------------------------|
| 49263.1   | 50mm          | 20mm        | 40mm       | 8mm           | 3mm       | 8mm           | 2                      |
| 49263.2   | 100mm         | 20mm        | 40mm       | 8mm           | 3mm       | 8mm           | 3                      |
| 49263.3   | 200mm         | 20mm        | 40mm       | 8mm           | 3mm       | 8mm           | 4                      |