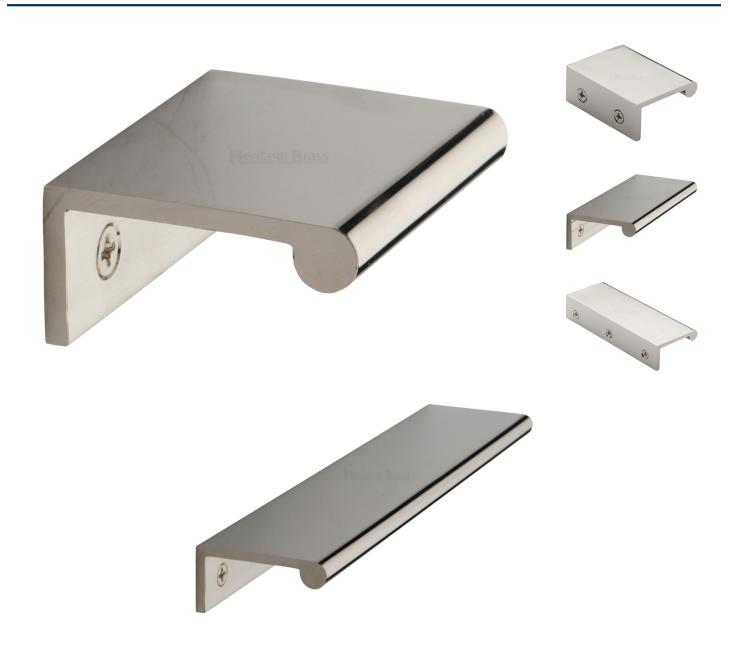

#### **Product Images**

#### Description

- Rear fixing edge pull handle
- Rounded edge design
- Sleek, minimal design ideal for those looking for a small discreet handle to open a drawer or door with

- Available In 3 Sizes up to 200mm wide
- Rear fix design via matching wood screws
- Suitable for use on kitchen cabinet doors, wardrobes, cupboard doors and drawers