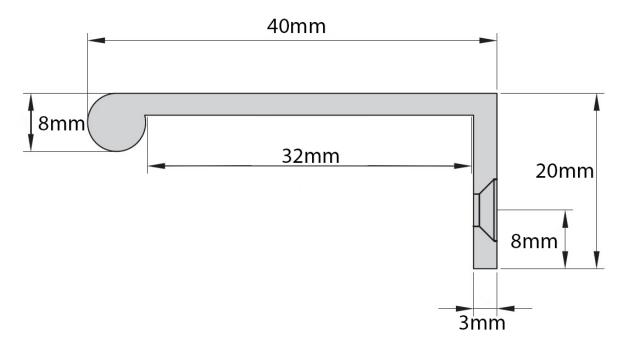

# **Size Details**

| Item Code | Overall Width | Rear Return | Projection | Edge Diameter | Thickness | Screw Backset | Number Of Fixing Holes |
|-----------|---------------|-------------|------------|---------------|-----------|---------------|------------------------|
| 49264.1   | 50mm          | 20mm        | 40mm       | 8mm           | 3mm       | 8mm           | 2                      |
| 49264.2   | 100mm         | 20mm        | 40mm       | 8mm           | 3mm       | 8mm           | 3                      |
| 49264.3   | 200mm         | 20mm        | 40mm       | 8mm           | 3mm       | 8mm           | 4                      |