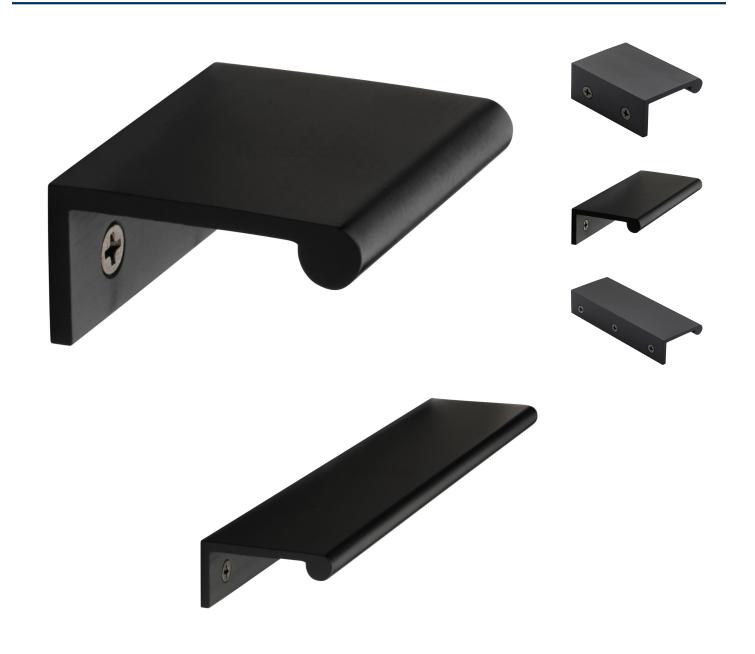

#### **Product Images**

#### Description

- Rear fixing edge pull handle
- Rounded edge design
- Sleek, minimal design ideal for those looking for a small discreet handle to open a drawer or door with

- Available In 3 Sizes up to 200mm wide
- Rear fix design via matching wood screws
- Suitable for use on kitchen cabinet doors, wardrobes, cupboard doors and drawers