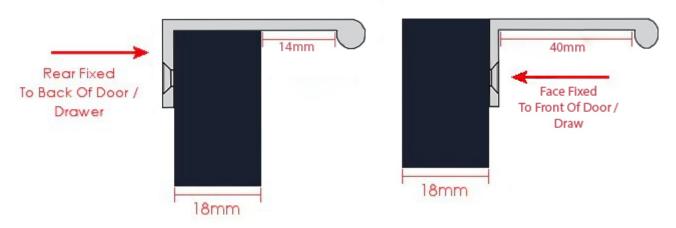

### **Fixings**

- The edge pull is fitted via countersunk wood screws from the Rear of the handle see below diagram
- Screw holes are double countersunk

• Supplied with matching countersunk slotted wood screws