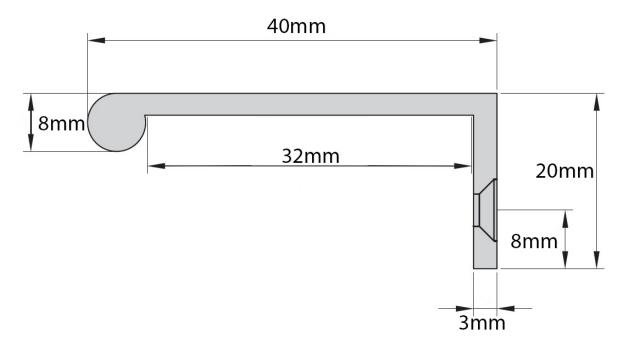

# **Size Details**

| ltem Code | Overall Width | Rear Return | Projection | Edge Diameter | Thickness | Screw Backset | Number Of Fixing Holes |
|-----------|---------------|-------------|------------|---------------|-----------|---------------|------------------------|
| 49269.1   | 50mm          | 20mm        | 40mm       | 8mm           | 3mm       | 8mm           | 2                      |
| 49269.2   | 100mm         | 20mm        | 40mm       | 8mm           | 3mm       | 8mm           | 3                      |
| 49269.3   | 200mm         | 20mm        | 40mm       | 8mm           | 3mm       | 8mm           | 4                      |