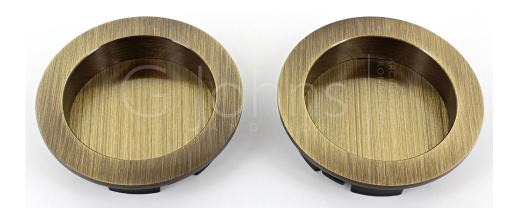

# Round Flush Handle Set For Sliding Pocket Doors - Supplied With 2 x Circular Flush Pulls - Antique Brass (Gloss Lacquered)

## Description

- Flush pull handle set for sliding pocket doors
- Complete kit includes  $\circ~$  2x Sliding door flush handles for fitting to the inside / outside faces of the door
- Suits door thickness 35-52mm

### Finish

×

• Antique brass

#### Dimensions

- Projection 13mm
- Diameter 57mm