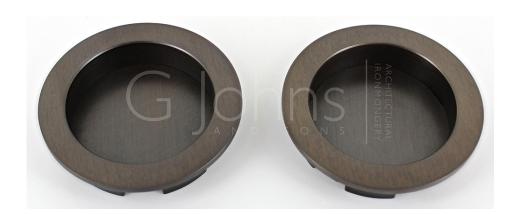

# Round Flush Handle Set For Sliding Pocket Doors - Supplied With 2 x Circular Flush Pulls - Matt Bronze (Lacquered)

#### **Description**

- Flush pull handle set for sliding pocket doors
- Complete kit includes
  - $\circ~2x$  Sliding door flush handles for fitting to the inside / outside faces of the door
- Suits door thickness 35-52mm

## Finish

• Matt Bronze

### Dimensions

- Projection 13mm
- Diameter 57mm