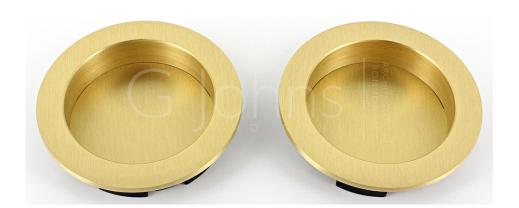

# Round Flush Handle Set For Sliding Pocket Doors - Supplied With 2 x Circular Flush Pulls - Satin Brass (Lacquered)

### **Description**

- Flush pull handle set for sliding pocket doors
- Complete kit includes
  - o 2x Sliding door flush handles for fitting to the inside / outside faces of the door
- Suits door thickness 35-52mm

### Finish

Satin Brass

#### **Dimensions**

- Projection 13mm
- Diameter 57mm