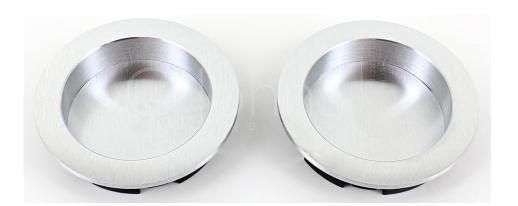

# Round Flush Handle Set For Sliding Pocket Doors - Supplied With 2 x Circular Flush Pulls - Satin Chrome

## **Description**

- Flush pull handle set for sliding pocket doors
- Complete kit includes
  - $\circ~$  2x Sliding door flush handles for fitting to the inside / outside faces of the door
- Suits door thickness 35-52mm

## Finish

• Satin Chrome

#### Dimensions

- Projection 13mm
- Diameter 57mm