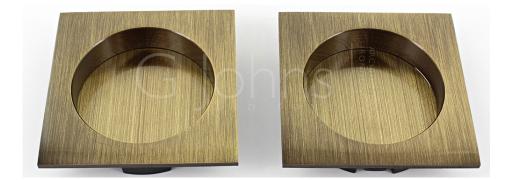

# Square Flush Handle Set For Sliding Pocket Doors - Supplied With 2 x Square Flush Pulls - Antique Brass (Gloss Lacquered)

## Description

- Flush pull handle set for sliding pocket doors
- Complete kit includes
  - 2x Sliding door flush handles for fitting to the inside / outside faces of the door
- Suits door thickness 35-52mm

#### Finish

• Antique brass

### Dimensions

- Projection 13mm
- Diameter 55mm x 55mm