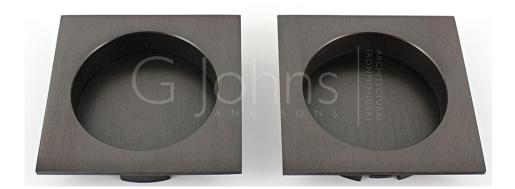

# Square Flush Handle Set For Sliding Pocket Doors - Supplied With 2 x Square Flush Pulls - Matt Bronze (Lacquered)

## Description

- Flush pull handle set for sliding pocket doors
- Complete kit includes
  - $\circ~$  2x Sliding door flush handles for fitting to the inside / outside faces of the door
- Suits door thickness 35-52mm

#### Finish

Matt Bronze

#### Dimensions

×

- Projection 13mm
- Diameter 55mm x 55mm