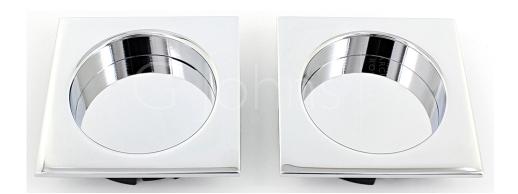

# Square Flush Handle Set For Sliding Pocket Doors - Supplied With 2 x Square Flush Pulls - Polished Chrome

## **Description**

- Flush pull handle set for sliding pocket doors
- Complete kit includes
  - o 2x Sliding door flush handles for fitting to the inside / outside faces of the door
- Suits door thickness 35-52mm

# Finish

Polished Chrome

### **Dimensions**

- Projection 13mm
- Diameter 55mm x 55mm