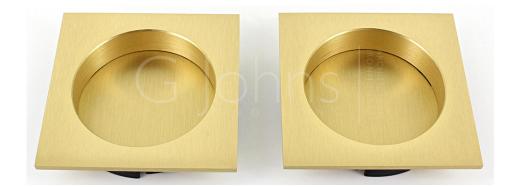

# Square Flush Handle Set For Sliding Pocket Doors - Supplied With 2 x Square Flush Pulls - Satin Brass (Lacquered)

# Description

- Flush pull handle set for sliding pocket doors
- Complete kit includes
  - $\circ~$  2x Sliding door flush handles for fitting to the inside / outside faces of the door
- Suits door thickness 35-52mm

#### Finish

• Satin Brass

## Dimensions

- Projection 13mm
- Diameter 55mm x 55mm