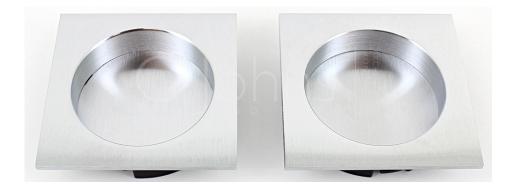

# Square Flush Handle Set For Sliding Pocket Doors - Supplied With 2 x Square Flush Pulls - Satin Chrome

## Description

- Flush pull handle set for sliding pocket doors
- Complete kit includes
  - 2x Sliding door flush handles for fitting to the inside / outside faces of the door
- Suits door thickness 35-52mm

#### Finish

• Satin Chrome

### Dimensions

- Projection 13mm
- Diameter 55mm x 55mm