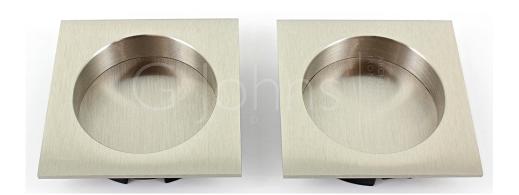

# Square Flush Handle Set For Sliding Pocket Doors - Supplied With 2 x Square Flush Pulls - Satin Nickel

## **Description**

- Flush pull handle set for sliding pocket doors
- Complete kit includes
  - o 2x Sliding door flush handles for fitting to the inside / outside faces of the door
- Suits door thickness 35-52mm

### Finish

• Satin Nickel

#### **Dimensions**

- Projection 13mm
- Diameter 55mm x 55mm