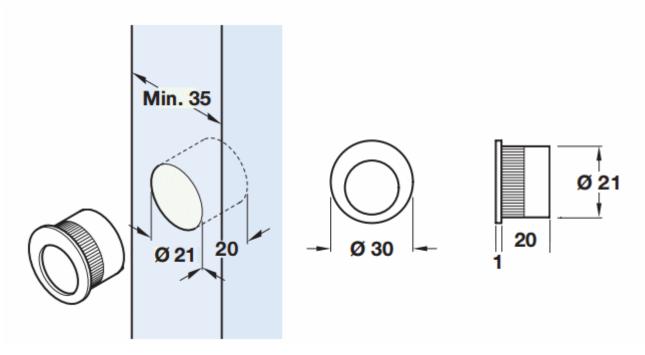

# **Description**

- Ideal for use on sliding pocket doors, this item fits into the edge of the door giving the user a finger grip to pull the door out of the wall cavity.
- This item has to be morticed (cut) into the door to allow it to sit fit flush.
- Sleek minimal look thanks to discreet fixings. (This item is fixed via one wood screw from inside the recess).

#### Dimensions

- Projection 21mm
- Diameter 30mm