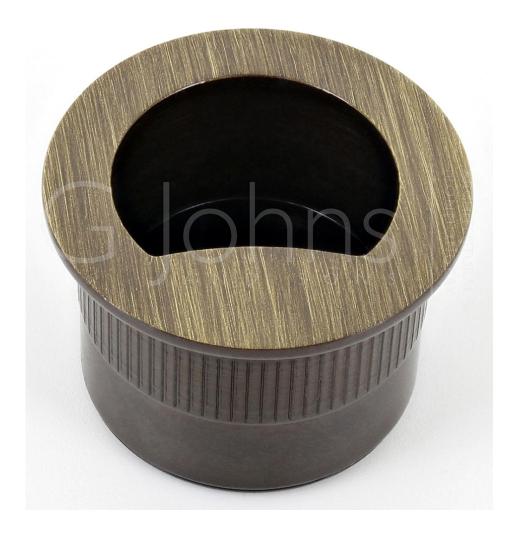

# Round Shape Flush Fitting Edge Pull For Sliding Pocket Doors - Antique Brass (Gloss Lacquered)

# **Description**

- Ideal for use on sliding pocket doors, this item fits into the edge of the door giving the user a finger grip to pull the door out of the wall cavity.
- This item has to be morticed (cut) into the door to allow it to sit fit flush.
- Sleek minimal look thanks to discreet fixings. (This item is fixed via one wood screw from inside the recess).

#### Finish

• Antique Brass

#### Dimensions

- Projection 21mm
- Diameter 30mm