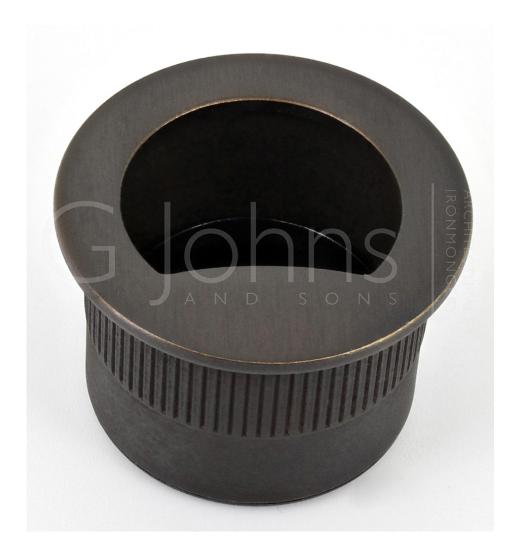

## **Round Shape Flush Fitting Edge Pull For Sliding Pocket Doors - Matt Bronze (Lacquered)**

## **Description**

- Ideal for use on sliding pocket doors, this item fits into the edge of the door giving the user a finger grip to pull the door out of the wall cavity.
- This item has to be morticed (cut) into the door to allow it to sit fit flush.
- Sleek minimal look thanks to discreet fixings. (This item is fixed via one wood screw from inside the recess).

#### Finish

• Matt Bronze

#### Dimensions

- Projection 21mm
- Diameter 30mm