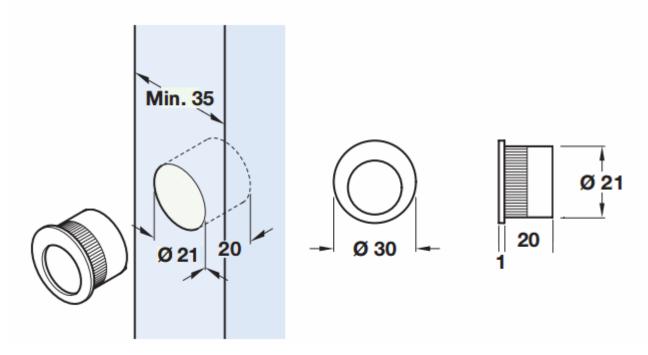

## **Description**

- Ideal for use on sliding pocket doors, this item fits into the edge of the door giving the user a finger grip to pull the door out of the wall cavity.
- This item has to be morticed (cut) into the door to allow it to sit fit flush.
- Sleek minimal look thanks to discreet fixings. (This item is fixed via one wood screw from inside the recess).

#### Dimensions

- Projection 21mm
- Diameter 30mm