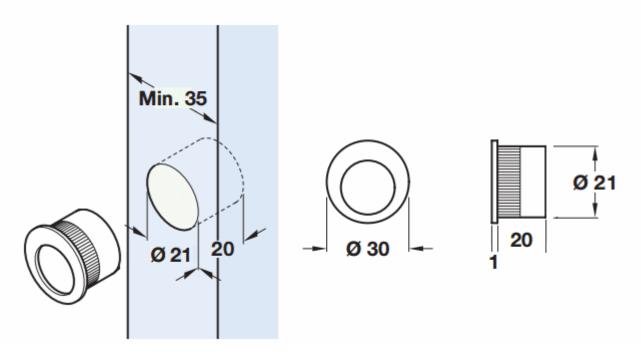

G Johns & Sons Ltd Unit D Westside Business Centre Flex Meadow Harlow, Essex CM19 5SR www.gjohns.co.uk 020 8360 7771 sales@gjohns.co.uk VAT No: GB232661872 Company No: 00384076

## Round Shape Flush Fitting Edge Pull For Sliding Pocket Doors - Polished Chrome

### **Product Images**





### **Description**

- Ideal for use on sliding pocket doors, this item fits into the edge of the door giving the user a finger grip to pull the door out of the wall cavity.
- This item has to be morticed (cut) into the door to allow it to sit fit flush.
- Sleek minimal look thanks to discreet fixings. (This item is fixed via one wood screw from inside the recess).

### **Size Details**



#### Finish

• Polished Chrome

#### Dimensions

- Projection 21mm
- Diameter 30mm

# **Unit Of Sale**

• This item is sold individually - (Each)

### **Products in this set**



49285.1 - Round Shape Flush Fitting Edge Pull For Sliding Pocket Doors - Polished Chrome - Each