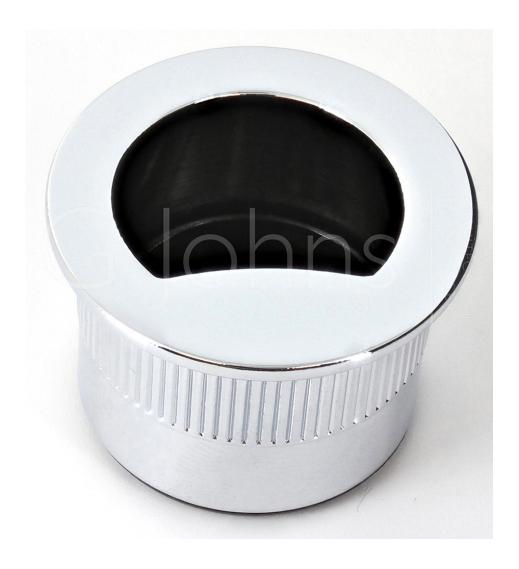

## Round Shape Flush Fitting Edge Pull For Sliding Pocket Doors - Polished Chrome

### **Description**

- Ideal for use on sliding pocket doors, this item fits into the edge of the door giving the user a finger grip to pull the door out of the wall cavity.
- This item has to be morticed (cut) into the door to allow it to sit fit flush.
- Sleek minimal look thanks to discreet fixings. (This item is fixed via one wood screw from inside the recess).