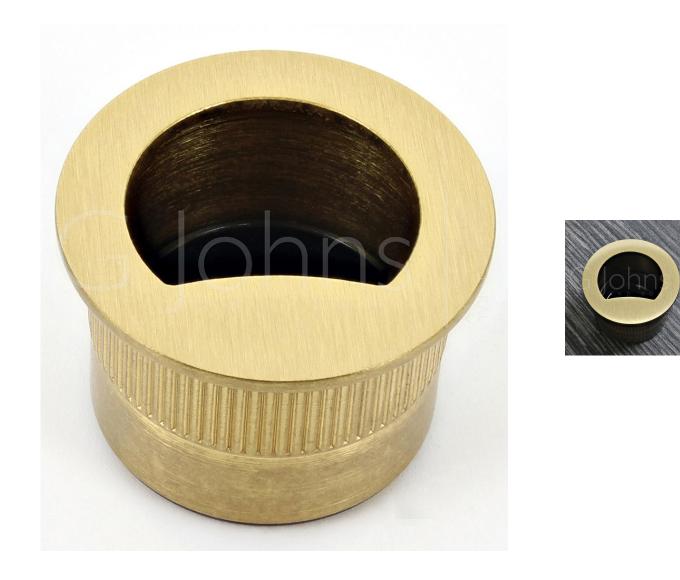

# Round Shape Flush Fitting Edge Pull For Sliding Pocket Doors - Satin Brass (Lacquered)

### Description

- Ideal for use on sliding pocket doors, this item fits into the edge of the door giving the user a finger grip to pull the door out of the wall cavity.
- This item has to be morticed (cut) into the door to allow it to sit fit flush.
- Sleek minimal look thanks to discreet fixings. (This item is fixed via one wood screw from inside the recess).

#### Finish

• Satin Brass