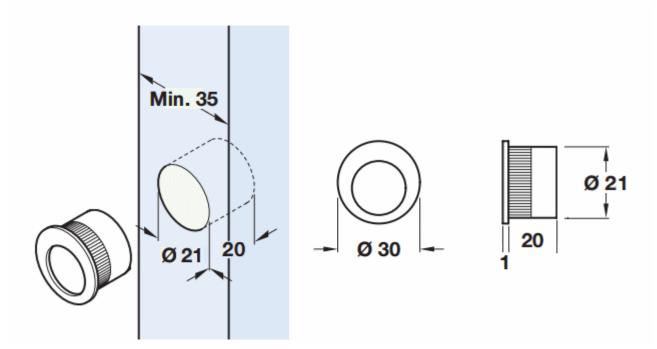

G Johns & Sons Ltd Unit D Westside Business Centre Flex Meadow Harlow, Essex CM19 5SR www.gjohns.co.uk 020 8360 7771 sales@gjohns.co.uk VAT No: GB232661872 Company No: 00384076

# Round Shape Flush Fitting Edge Pull For Sliding Pocket Doors - Satin Brass (Lacquered)

#### **Product Images**



### Description

- Ideal for use on sliding pocket doors, this item fits into the edge of the door giving the user a finger grip to pull the door out of the wall cavity.
- This item has to be morticed (cut) into the door to allow it to sit fit flush.
- Sleek minimal look thanks to discreet fixings. (This item is fixed via one wood screw from inside the recess).

# **Size Details**



#### Finish

• Satin Brass

#### Dimensions

- Projection 21mm
- Diameter 30mm

# **Unit Of Sale**

• This item is sold individually - (Each)

## **Products in this set**

×

49286.1 - Round Shape Flush Fitting Edge Pull For Sliding Pocket Doors - Satin Brass (Lacquered) - Each