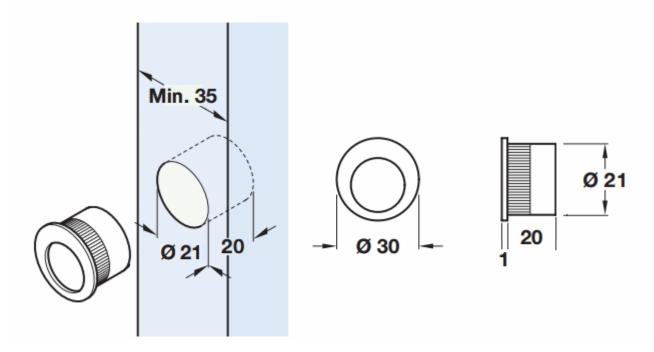

## **Description**

- Ideal for use on sliding pocket doors, this item fits into the edge of the door giving the user a finger grip to pull the door out of the wall cavity.
- This item has to be morticed (cut) into the door to allow it to sit fit flush.
- Sleek minimal look thanks to discreet fixings. (This item is fixed via one wood screw from inside the recess).

#### **Dimensions**

- Projection 21mm
- Diameter 30mm