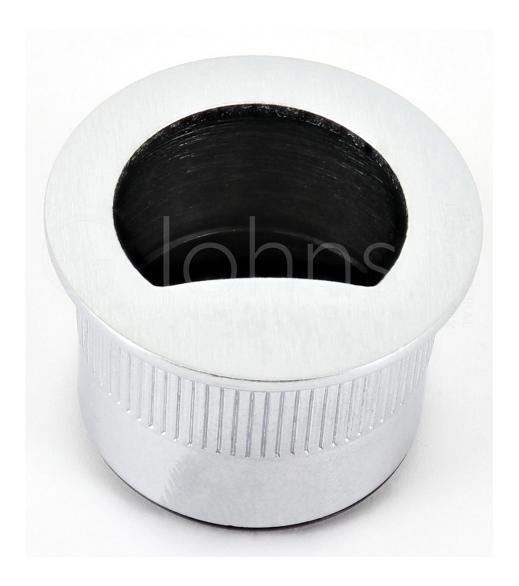

## Round Shape Flush Fitting Edge Pull For Sliding Pocket Doors - Satin Chrome

## **Description**

- Ideal for use on sliding pocket doors, this item fits into the edge of the door giving the user a finger grip to pull the door out of the wall cavity.
- This item has to be morticed (cut) into the door to allow it to sit fit flush.
- Sleek minimal look thanks to discreet fixings. (This item is fixed via one wood screw from inside the recess).

### Finish

• Satin Chrome

#### **Dimensions**

- Projection 21mm
- Diameter 30mm