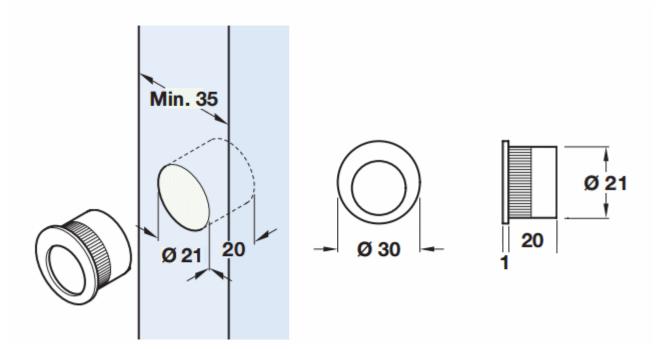

G Johns & Sons Ltd Unit D Westside Business Centre Flex Meadow Harlow, Essex CM19 5SR www.gjohns.co.uk 020 8360 7771 sales@gjohns.co.uk

## Round Shape Flush Fitting Edge Pull For Sliding Pocket Doors - Satin Nickel

### **Product Images**



## Description

- Ideal for use on sliding pocket doors, this item fits into the edge of the door giving the user a finger grip to pull the door out of the wall cavity.
- This item has to be morticed (cut) into the door to allow it to sit fit flush.
- Sleek minimal look thanks to discreet fixings. (This item is fixed via one wood screw from inside the recess).

# **Size Details**



#### Finish

• Satin Nickel

#### Dimensions

- Projection 21mm
- Diameter 30mm

## **Unit Of Sale**

• This item is sold individually - (Each)

### **Products in this set**

×

49288.1 - Round Shape Flush Fitting Edge Pull For Sliding Pocket Doors - Satin Nickel - Each