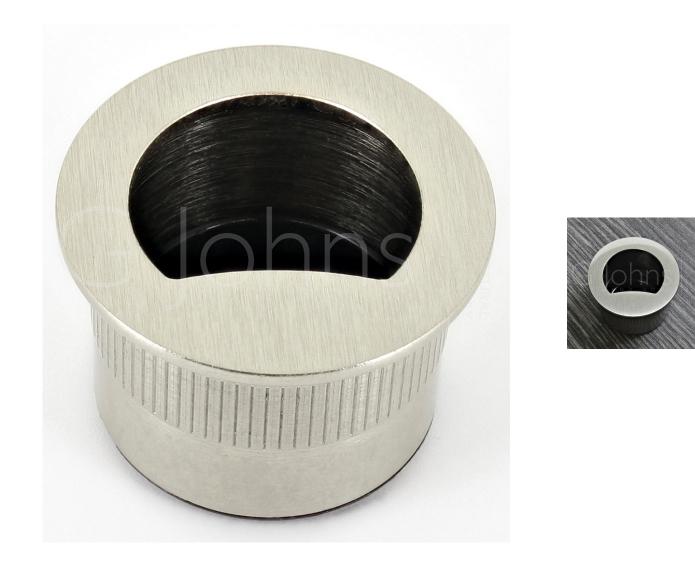

## Round Shape Flush Fitting Edge Pull For Sliding Pocket Doors - Satin Nickel

### **Product Images**

## Description

- Ideal for use on sliding pocket doors, this item fits into the edge of the door giving the user a finger grip to pull the door out of the wall cavity.
- This item has to be morticed (cut) into the door to allow it to sit fit flush.
- Sleek minimal look thanks to discreet fixings. (This item is fixed via one wood screw from inside the recess).

#### Finish

• Satin Nickel