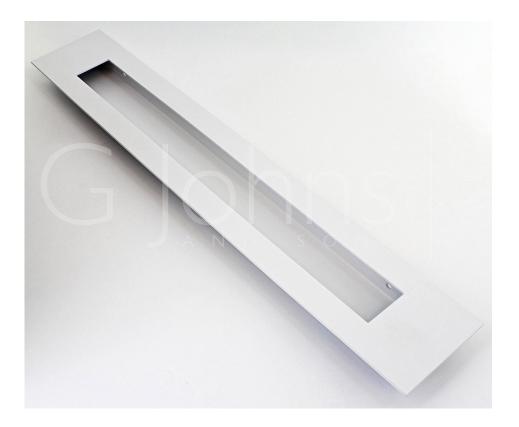

#### Rectangular Design Flush Pull Handle - 320mm x 55mm - Matt White

#### Description

- Extra large design rectangular shape flush fitting, inset pull handle for sliding doors.
- Ideal for tall doors this handle measures 320mm long x 55mm wide.
- Made from stainless steel this item has a matt white finish.
- This item has to be morticed (cut) into the door to allow it to sit fit flush.
- Suitable for use on full height sliding doors, wardrobe doors and cupboard doors.
- Sleek minimal look thanks to discreet fixings. (This item is fixed via wood screws from inside the recess).