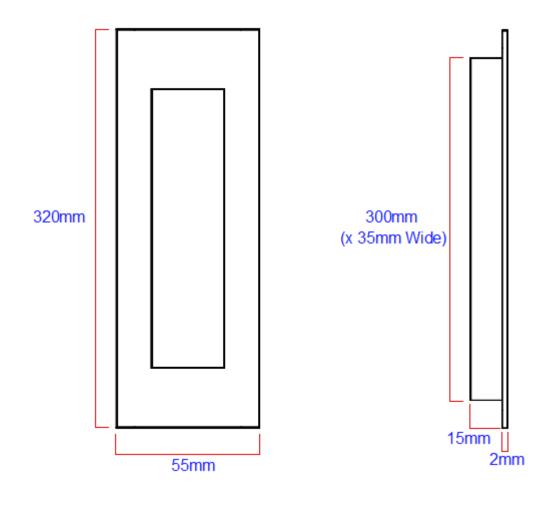

#### **Size Details**

| Item Code | Height | Width | Recess DepthRecess HeightRecess WidthBackplate Thickness |       |      |     |
|-----------|--------|-------|----------------------------------------------------------|-------|------|-----|
| 49289.1   | 320mm  | 55mm  | 15mm                                                     | 300mm | 35mm | 2mm |