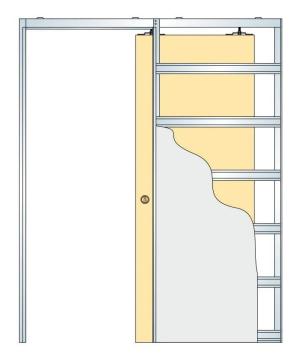

# Items Included Within The Eclisse Pocket Sliding Door Kit

- Metal frame work to create the "pocket"
- Screws to fix plasterboard to metal frame (Plasterboard not supplied)
- Roller bearing door hanger kit
- Timber lining kit (door jamb kit) including brush seals and rubber bumpers.