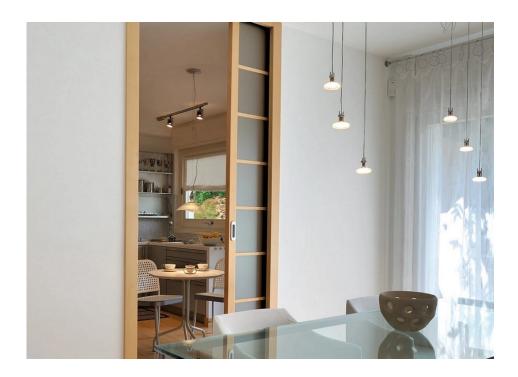

#### **Product Images**

- The Eclisse sliding door gear system is designed for use with sliding internal pocket hideaway doors weighing up to 80kg.
- Allows an interior door to slide into a "pocket" within the wall cavity.
- Each set includes all the main components needed to install a long lasting, smooth running sliding door including steel wrapped studs used to create the wall cavity or "pocket" for the door to slide into.
- This high quality sliding door gear is suitable for residential and commercial applications. The unique design allows doors between 35mm-45mm thick to be installed with a finished wall of 115mm.
- Supplied as a kit to create the pocket, which can be fully fitted in under 60 minutes by a skilled installer.
- Suitable for use with timber doors only door not included.
- Unlike other pocket door systems on the market the Eclisse system comes supplied complete with timber lining jamb kits.