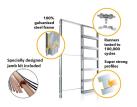

# Items Included Within The Eclisse Pocket Sliding Door Kit

- Metal frame work to create the "pocket"
- Screws to fix plasterboard to metal frame (Plasterboard not supplied)
- Roller bearing door hanger kit
- Timber lining kit (door jamb kit) including brush seals and rubber bumpers.