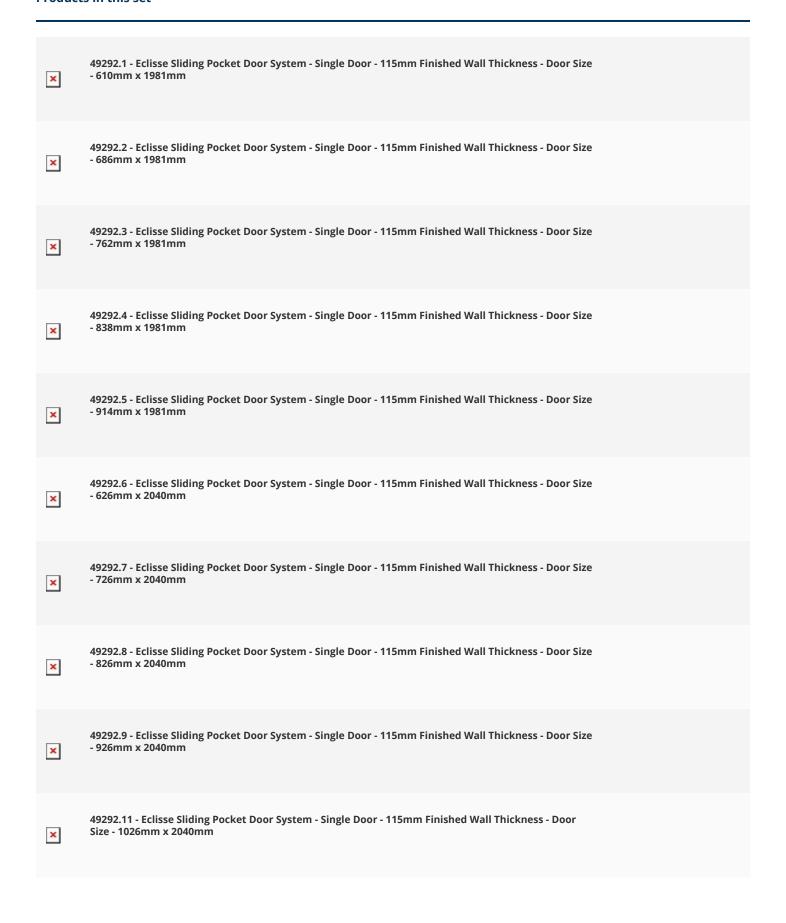

#### **Dimensions - Frame Sizes & Door Kit Sizes Available**

| Item Code | Door Size (DW x DH)                      | Max Passage Size (PW x PH) | Overall Frame Size (W x H) | Finished Wall Thickness |
|-----------|------------------------------------------|----------------------------|----------------------------|-------------------------|
| 49292.1   | 610mm x 1981mm - (2ft. 0in. x 6ft. 6in.) | 585mm x 1971mm             | 1279mm x 2061mm            | 115mm*                  |
| 49292.2   | 686mm x 1981mm - (2ft. 3in. x 6ft. 6in.) | 661mm x 1971mm             | 1455mm x 2061mm            | 115mm*                  |
| 49292.3   | 762mm x 1981mm - (2ft. 6in. x 6ft. 6in.) | 737mm x 1971mm             | 1631mm x 2061mm            | 115mm*                  |
| 49292.4   | 838mm x 1981mm - (2ft. 9in. x 6ft. 6in.) | 813mm x 1971mm             | 1707mm x 2061mm            | 115mm*                  |
| 49292.5   | 914mm x 1981mm - (3ft. 0in. x 6ft. 6in.) | 900mm x 1971mm             | 1894mm x 2061mm            | 115mm*                  |
|           |                                          |                            |                            |                         |
| 49292.6   | 626mm x 2040mm                           | 600mm x 2030mm             | 1294mm x 2120mm            | 115mm*                  |
| 49292.7   | 726mm x 2040mm                           | 700mm x 2030mm             | 1494mm x 2120mm            | 115mm*                  |
| 49292.8   | 826mm x 2040mm                           | 800mm x 2030mm             | 1694mm x 2120mm            | 115mm*                  |
| 49292.9   | 926mm x 2040mm                           | 900mm x 2030mm             | 1894mm x 2120mm            | 115mm*                  |
| 49292.11  | 1026mm x 2040mm                          | 1000mm x 2030mm            | 2094mm x 2120mm            | 115mm*                  |