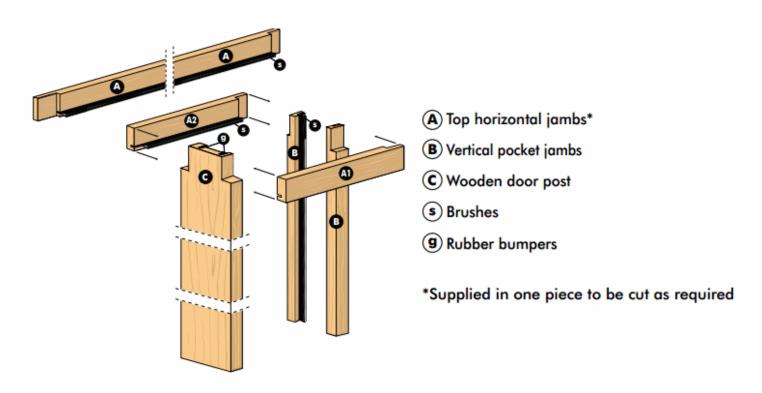

# Items Included Within The Eclisse Pocket Sliding Door Kit

- Metal frame work to create the "pocket"
- Screws to fix plasterboard to metal frame (Plasterboard not supplied)
- Roller bearing door hanger kit
- Timber lining kit (door jamb kit) including brush seals and rubber bumpers.