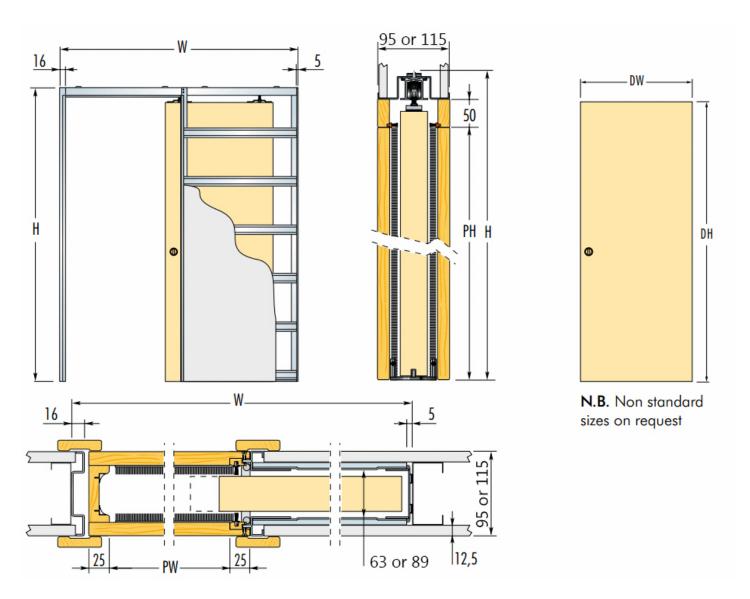

#### **Dimensions - Frame Sizes & Door Kit Sizes Available**

| Item Code | Door Size (DW x DH)                      | Max Passage Size (PW x PH) | Overall Frame Size (W x H) | Finished Wall Thickness |
|-----------|------------------------------------------|----------------------------|----------------------------|-------------------------|
| 49292.1   | 610mm x 1981mm - (2ft. 0in. x 6ft. 6in.) | 585mm x 1971mm             | 1279mm x 2061mm            | 115mm*                  |
| 49292.2   | 686mm x 1981mm - (2ft. 3in. x 6ft. 6in.) | 661mm x 1971mm             | 1455mm x 2061mm            | 115mm*                  |
| 49292.3   | 762mm x 1981mm - (2ft. 6in. x 6ft. 6in.) | 737mm x 1971mm             | 1631mm x 2061mm            | 115mm*                  |
| 49292.4   | 838mm x 1981mm - (2ft. 9in. x 6ft. 6in.) | 813mm x 1971mm             | 1707mm x 2061mm            | 115mm*                  |
| 49292.5   | 914mm x 1981mm - (3ft. 0in. x 6ft. 6in.) | 900mm x 1971mm             | 1894mm x 2061mm            | 115mm*                  |
|           |                                          |                            |                            |                         |
| 49292.6   | 626mm x 2040mm                           | 600mm x 2030mm             | 1294mm x 2120mm            | 115mm*                  |
| 49292.7   | 726mm x 2040mm                           | 700mm x 2030mm             | 1494mm x 2120mm            | 115mm*                  |
| 49292.8   | 826mm x 2040mm                           | 800mm x 2030mm             | 1694mm x 2120mm            | 115mm*                  |
| 49292.9   | 926mm x 2040mm                           | 900mm x 2030mm             | 1894mm x 2120mm            | 115mm*                  |
| 49292.11  | 1026mm x 2040mm                          | 1000mm x 2030mm            | 2094mm x 2120mm            | 115mm*                  |

- \* Single door kit to suit a 95mm finished wall thickness also available see product 49291
- Please note plasterboard is not provided with this kit and must be bought separately.

#### **Finshed Wall Thickness**

• 115mm finished wall thickness - designed for use with 89mm wooden studwork.