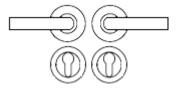

## How To Order Lever Handles With A Rose

• For Non-Locking Doors - 1 x (Pair) Lever Handles Only

• For Locking Doors - 1 x (Pair) Lever Handles Only + 2 x (Each) Standard Escutcheons

• For Euro Cylinder Locking Doors - 1 x (Pair) Lever Handles Only + 2 x (Each) Euro Escutcheons

## **Matching Accessories**

- Standard escutcheon (key hole cover to suit regular "chubb style locks")
- Euro profile escutcheon (key hole cover to suit euro profile cylinders)
- Turn & emergency release (a thumbturn used to lock bathroom doors, WC's and toilet doors)