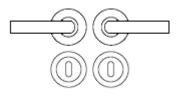

## How To Order Lever Handles With A Rose

• For Non-Locking Doors - 1 x (Pair) Lever Handles Only

• For Locking Doors - 1 x (Pair) Lever Handles Only + 2 x (Each) Standard Escutcheons

• For Euro Cylinder Locking Doors - 1 x (Pair) Lever Handles Only + 2 x (Each) Euro Escutcheons