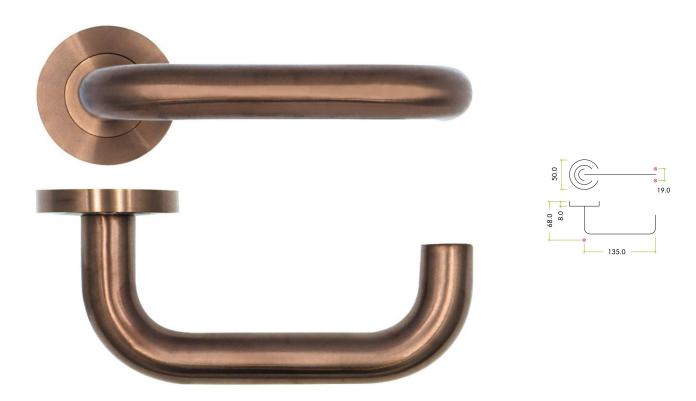

#### Description

- Maggiore return to door round rose lever handles
- Suitable for commercial projects and public buildings
- Concealed bolt through fixings via screw on rose.
- Matching accessories available including standard escutcheons (keyhole covers) and a bathroom turn & release set.

## Dimensions

- Rose Diameter 50mm
- Rose Thickness 8mm
- Lever Length 135mm

# **Fixings**

- Concealed bolt together fixings via male and female bolts.
- Grub screw fixing to spindle for extra strength once fitted to the door.
- Comes supplied with male and female bolt through fixings and 8mm heso fixing spindle.