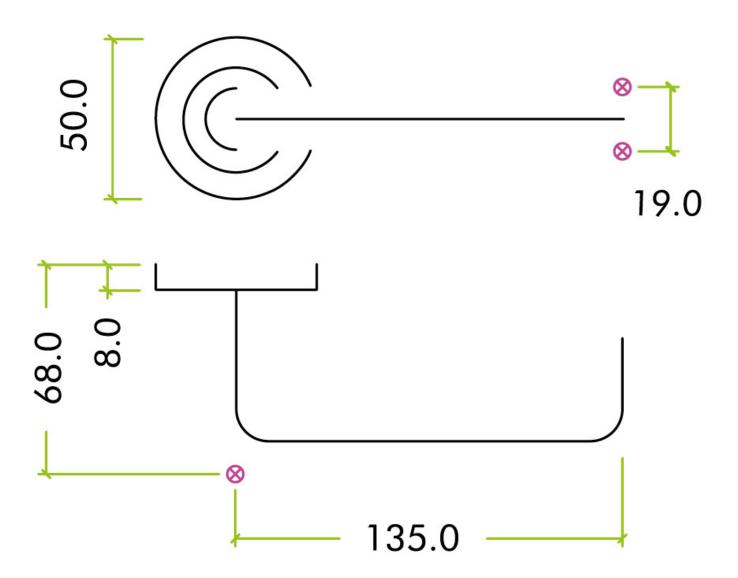

#### **Product Images**

## Dimensions

- Rose Diameter 50mm
- Rose Thickness 8mm
- Lever Length 135mm