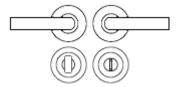

## How To Order Lever Handles With A Rose

• For Non-Locking Doors - 1 x (Pair) Lever Handles Only

• For Locking Doors - 1 x (Pair) Lever Handles Only + 2 x (Each) Standard Escutcheons

• For Euro Cylinder Locking Doors - 1 x (Pair) Lever Handles Only + 2 x (Each) Euro Escutcheons

## **Matching Accessories**

- Standard escutcheon (key hole cover to suit regular "chubb style locks")
- Euro profile escutcheon (key hole cover to suit euro profile cylinders)
- Turn & emergency release (a thumbturn used to lock bathroom doors, WC's and toilet doors)