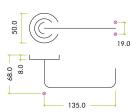

## **Dimensions**

- Rose Diameter 50mm
- Rose Thickness 8mm
- Lever Length 135mm