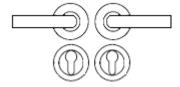

### **How To Order Lever Handles With A Rose**

• For Non-Locking Doors - 1 x (Pair) Lever Handles Only

• For Locking Doors - 1 x (Pair) Lever Handles Only + 2 x (Each) Standard Escutcheons

• For Euro Cylinder Locking Doors - 1 x (Pair) Lever Handles Only + 2 x (Each) Euro Escutcheons

# **Matching Accessories**

- Standard escutcheon (key hole cover to suit regular "chubb style locks")
- Euro profile escutcheon (key hole cover to suit euro profile cylinders)
- Turn & emergency release (a thumbturn used to lock bathroom doors, WC's and toilet doors)