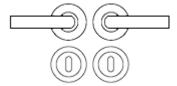

### **How To Order Lever Handles With A Rose**

• For Non-Locking Doors - 1 x (Pair) Lever Handles Only

• For Locking Doors - 1 x (Pair) Lever Handles Only + 2 x (Each) Standard Escutcheons

• For Euro Cylinder Locking Doors - 1 x (Pair) Lever Handles Only + 2 x (Each) Euro Escutcheons

• For Locking Bathroom Doors - 1 x Pair Lever Handles Only + 1 x (Set) Turn & Emergency Release