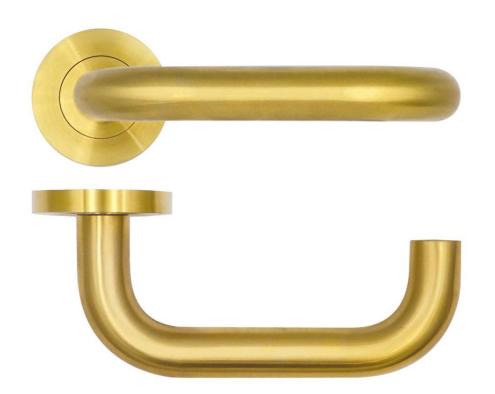

#### Maggiore Return To Door Round Rose Lever Handles - Satin Brass PVD Plated

#### **Description**

- Maggiore return to door round rose lever handles
- Suitable for commercial projects and public buildings
- Concealed bolt through fixings via screw on rose.
- Matching accessories available including standard escutcheons (keyhole covers) and a bathroom turn & release set.