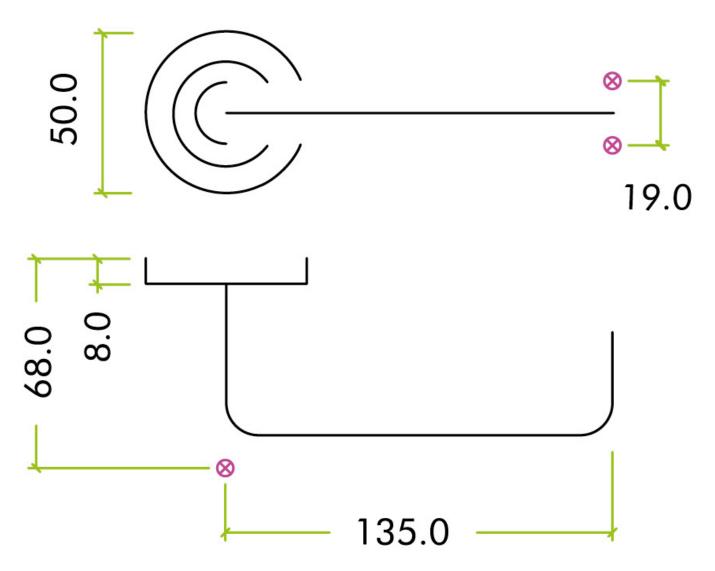

## **Dimensions**

- Rose Diameter 50mm
- Rose Thickness 8mm
- Lever Length 135mm

# **Spindle Size**

• 8mm x 8mm square - UK Standard.