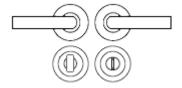

### **How To Order Lever Handles With A Rose**

• For Non-Locking Doors - 1 x (Pair) Lever Handles Only

• For Locking Doors - 1 x (Pair) Lever Handles Only + 2 x (Each) Standard Escutcheons

• For Euro Cylinder Locking Doors - 1 x (Pair) Lever Handles Only + 2 x (Each) Euro Escutcheons

# **Matching Accessories**

- Standard escutcheon (key hole cover to suit regular "chubb style locks")
- Euro profile escutcheon (key hole cover to suit euro profile cylinders)
- Turn & emergency release (a thumbturn used to lock bathroom doors, WC's and toilet doors)