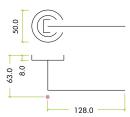

### **Dimensions**

- Rose Diameter 50mm
- Rose Thickness 8mm
- Lever Length 128mm