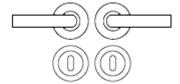

## **How To Order Lever Handles With A Rose**

• For Non-Locking Doors - 1 x (Pair) Lever Handles Only

• For Locking Doors - 1 x (Pair) Lever Handles Only + 2 x (Each) Standard Escutcheons

• For Euro Cylinder Locking Doors - 1 x (Pair) Lever Handles Only + 2 x (Each) Euro Escutcheons

## **Unit Of Sale**

• Lever handles are sold in pairs. (One pair consists of 1x left hand and 1x right hand).

49303.1 - Varese Round Rose Lever Handles - PVD Satin Bronze - Pair