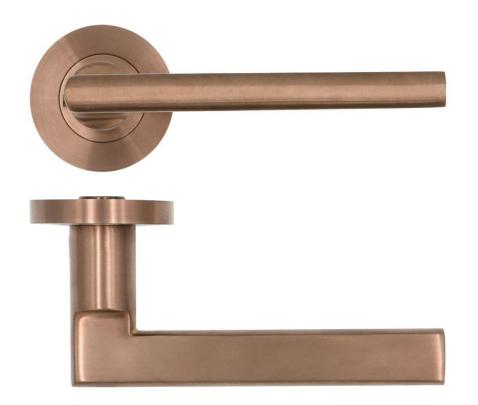

#### Varese Round Rose Lever Handles - PVD Satin Bronze

#### **Description**

- Varese design round rose lever handles
- Suitable for commercial projects and public buildings
- Concealed bolt through fixings via screw on rose.
- Matching accessories available including standard escutcheons (keyhole covers) and a bathroom turn & release set.

#### **Base Material**

Brass

### **Finish**

PVD Satin Bronze