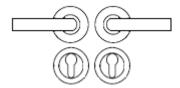

## **How To Order Lever Handles With A Rose**

• For Non-Locking Doors - 1 x (Pair) Lever Handles Only

• For Locking Doors - 1 x (Pair) Lever Handles Only + 2 x (Each) Standard Escutcheons

• For Euro Cylinder Locking Doors - 1 x (Pair) Lever Handles Only + 2 x (Each) Euro Escutcheons

# **Matching Accessories**

- Standard escutcheon (key hole cover to suit regular "chubb style locks")
- **Euro profile escutcheon** (key hole cover to suit euro profile cylinders)
- Turn & emergency release (a thumbturn used to lock bathroom doors, WC's and toilet doors)