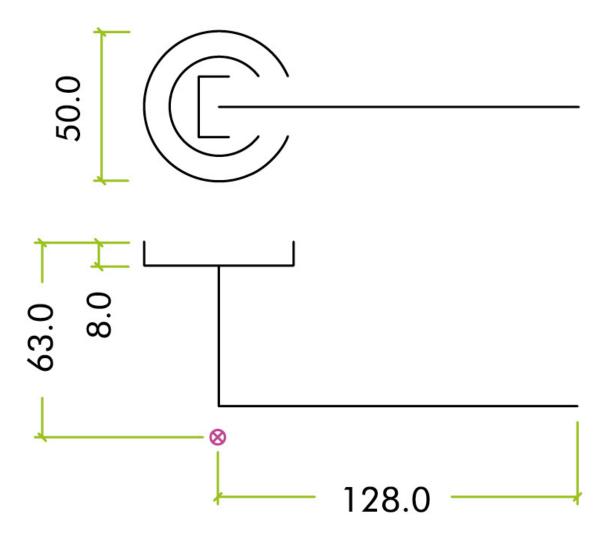

### **Dimensions**

- Rose Diameter 50mm
- Rose Thickness 8mm
- Lever Length 128mm