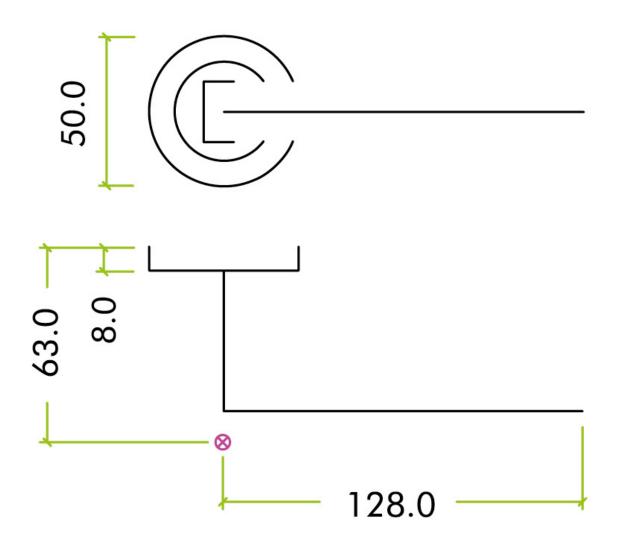

For Non-Locking Doors - 1 x (Pair) Lever Handles Only



• For Locking Doors - 1 x (Pair) Lever Handles Only + 2 x (Each) Standard Escutcheons



• For Euro Cylinder Locking Doors - 1 x (Pair) Lever Handles Only + 2 x (Each) Euro Escutcheons



• For Locking Bathroom Doors - 1 x Pair Lever Handles Only + 1 x (Set) Turn & Emergency Release



#### **Matching Accessories**

- Standard escutcheon (key hole cover to suit regular "chubb style locks")
- Euro profile escutcheon (key hole cover to suit euro profile cylinders)
- Turn & emergency release (a thumbturn used to lock bathroom doors, WC's and toilet doors)

#### **Base Material**

• Brass

#### Finish

• PVD Satin Brass

#### Operation

• Both levers are sprung to ensure the lever always returns to its starting position.

## Dimensions



- Rose Diameter 50mm
- Rose Thickness 8mm
- Lever Length 128mm

## Spindle Size

• 8mm x 8mm square - UK Standard.

## **Fixings**

- Concealed bolt together fixings via male and female bolts.
- Grub screw fixing to spindle for extra strength once fitted to the door.
- Comes supplied with male and female bolt through fixings and 8mm heso fixing spindle.

#### Usage

- Suitable for heavy duty commercial use.
- Suitable for internal or external use.

# **Unit Of Sale**

• Lever handles are sold in pairs. (One pair consists of 1x left hand and 1x right hand).

×

49304.1 - Varese Round Rose Lever Handles - Satin Brass PVD Plated - Pair