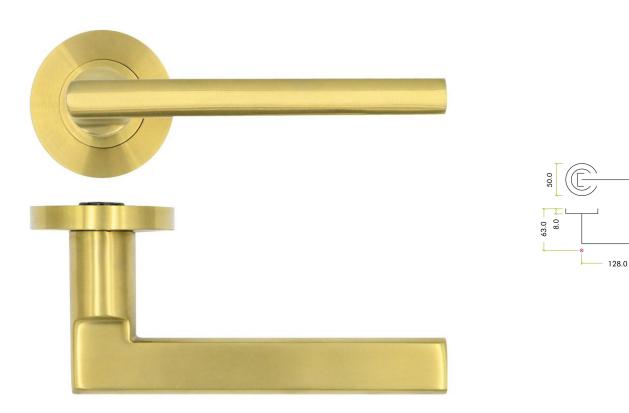

#### Varese Round Rose Lever Handles - Satin Brass PVD Plated

#### Description

- Varese design round rose lever handles
- Suitable for commercial projects and public buildings
- Concealed bolt through fixings via screw on rose.
- Matching accessories available including standard escutcheons (keyhole covers) and a bathroom turn & release set.

## Dimensions

- Rose Diameter 50mm
- Rose Thickness 8mm
- Lever Length 128mm

## Spindle Size

• 8mm x 8mm square - UK Standard.