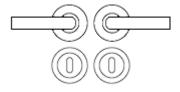

## How To Order Lever Handles With A Rose

• For Non-Locking Doors - 1 x (Pair) Lever Handles Only

• For Locking Doors - 1 x (Pair) Lever Handles Only + 2 x (Each) Standard Escutcheons

• For Euro Cylinder Locking Doors - 1 x (Pair) Lever Handles Only + 2 x (Each) Euro Escutcheons