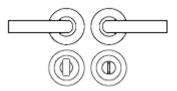

• For Locking Bathroom Doors - 1 x Pair Lever Handles Only + 1 x (Set) Turn & Emergency Release

#### **Matching Accessories**

- Standard escutcheon (key hole cover to suit regular "chubb style locks")
- Euro profile escutcheon (key hole cover to suit euro profile cylinders)
- Turn & emergency release (a thumbturn used to lock bathroom doors, WC's and toilet doors)