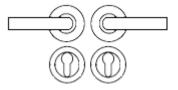

## How To Order Lever Handles With A Rose

• For Non-Locking Doors - 1 x (Pair) Lever Handles Only

• For Locking Doors - 1 x (Pair) Lever Handles Only + 2 x (Each) Standard Escutcheons

• For Euro Cylinder Locking Doors - 1 x (Pair) Lever Handles Only + 2 x (Each) Euro Escutcheons

#### **Matching Accessories**

- Standard escutcheon (key hole cover to suit regular "chubb style locks")
- Euro profile escutcheon (key hole cover to suit euro profile cylinders)
- Turn & emergency release (a thumbturn used to lock bathroom doors, WC's and toilet doors)