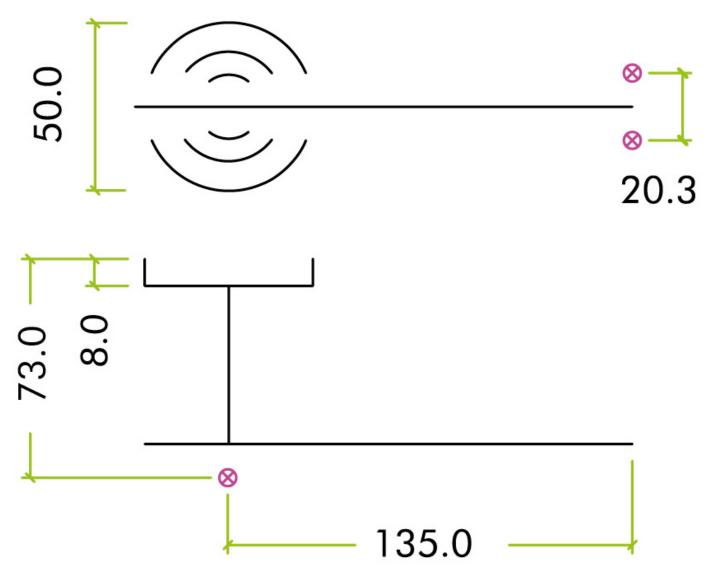

# Dimensions

- Rose Diameter 50mm
- Rose Thickness 8mm
- Lever Length 135mm

# **Spindle Size**

• 8mm x 8mm square - UK Standard.