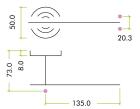

G Johns & Sons Ltd Unit D Westside Business Centre Flex Meadow Harlow, Essex CM19 5SR www.gjohns.co.uk 020 8360 7771 sales@gjohns.co.uk

### Orta Knurled Round Rose Lever Handles - PVD Satin Bronze

#### **Product Images**





#### Description

- Orta knurled round rose lever handles
- Suitable for commercial projects and public buildings
- Concealed bolt through fixings via screw on rose.
- Matching accessories available including standard escutcheons (keyhole covers) and a bathroom turn & release set.

# How To Order Lever Handles With A Rose

• For Non-Locking Doors - 1 x (Pair) Lever Handles Only



• For Locking Doors - 1 x (Pair) Lever Handles Only + 2 x (Each) Standard Escutcheons



• For Euro Cylinder Locking Doors - 1 x (Pair) Lever Handles Only + 2 x (Each) Euro Escutcheons



• For Locking Bathroom Doors - 1 x Pair Lever Handles Only + 1 x (Set) Turn & Emergency Release



## **Matching Accessories**

- Standard escutcheon (key hole cover to suit regular "chubb style locks")
- Euro profile escutche