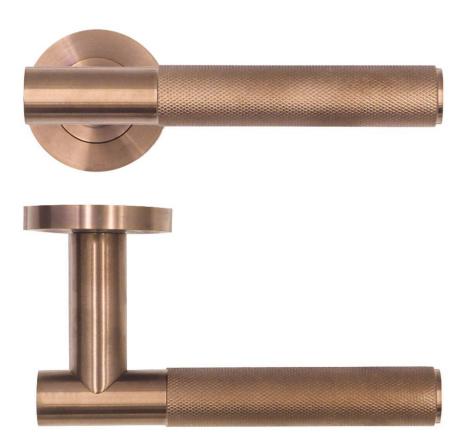

### Orta Knurled Round Rose Lever Handles - PVD Satin Bronze

#### **Product Images**

#### Description

- Orta knurled round rose lever handles
- Suitable for commercial projects and public buildings
- Concealed bolt through fixings via screw on rose.
- Matching accessories available including standard escutcheons (keyhole covers) and a bathroom turn & release set.