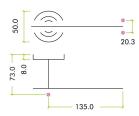

### **Dimensions**

- Rose Diameter 50mm
- Rose Thickness 8mm
- Lever Length 135mm