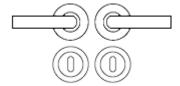

### **How To Order Lever Handles With A Rose**

• For Non-Locking Doors - 1 x (Pair) Lever Handles Only

• For Locking Doors - 1 x (Pair) Lever Handles Only + 2 x (Each) Standard Escutcheons

• For Euro Cylinder Locking Doors - 1 x (Pair) Lever Handles Only + 2 x (Each) Euro Escutcheons

## **Matching Accessories**

- Standard escutcheon (key hole cover to suit regular "chubb style locks")
- **Euro profile escutcheon** (key hole cover to suit euro profile cylinders)
- Turn & emergency release (a thumbturn used to lock bathroom doors, WC's and toilet doors)