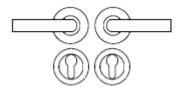

### **How To Order Lever Handles With A Rose**

• For Non-Locking Doors - 1 x (Pair) Lever Handles Only

• For Locking Doors - 1 x (Pair) Lever Handles Only + 2 x (Each) Standard Escutcheons

• For Euro Cylinder Locking Doors - 1 x (Pair) Lever Handles Only + 2 x (Each) Euro Escutcheons

## **Matching Accessories**

- Standard escutcheon (key hole cover to suit regular "chubb style locks")
- **Euro profile escutcheon** (key hole cover to suit euro profile cylinders)
- Turn & emergency release (a thumbturn used to lock bathroom doors, WC's and toilet doors)