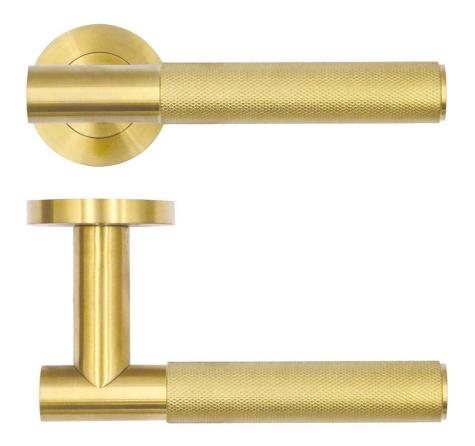

#### Orta Knurled Round Rose Lever Handles - Satin Brass PVD Plated

#### **Description**

- Orta knurled round rose lever handles
- Suitable for commercial projects and public buildings
- Concealed bolt through fixings via screw on rose.
- Matching accessories available including standard escutcheons (keyhole covers) and a bathroom turn & release set.