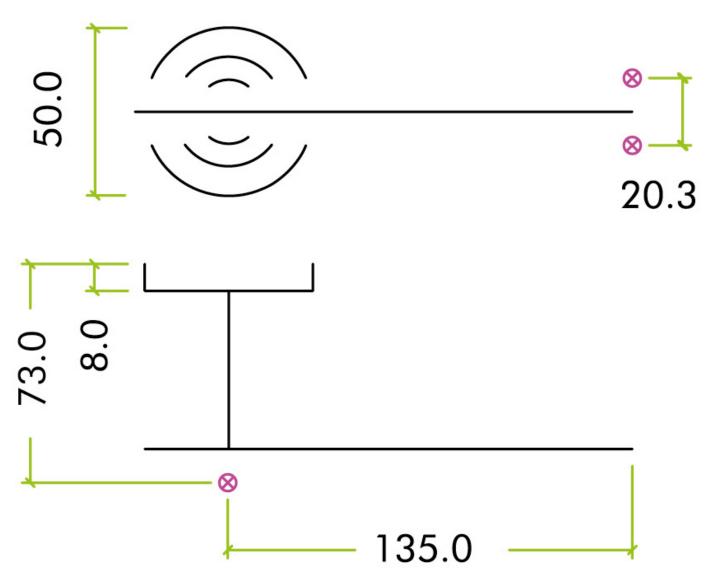

### **Dimensions**

- Rose Diameter 50mm
- Rose Thickness 8mm
- Lever Length 135mm